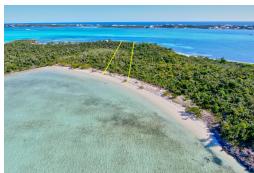

## IOONRISE NORTHERN ACREAGE, Lubbers Quarters, Aba

This 2.34+ Acres on Lubber & #8217; Quarters known as & #8216; Moonrise Northern Acreage & #8217; ....

This 2.34+ Acres on Lubber's Quarters known as 'Moonrise Northern Acreage', boasts some of the most spectacular views. Sunrises overlooking the Atlantic and world renown Tahiti Beach, sunsets in the west off your sandy beach shore, and every tranquil moment in between. Eastern shoreline stretches 114' with 140' of western shore sandy beach. The acreage flourishes with an abundance of many native plants and trees. Deep water access with a rocky shore where your private dock can easily be rebuilt. The western shore is where you find peace, tranquility on the pristine beachfront overlooking the beautiful sandbank, Marsh Harbour, Man o' War and other neighboring cays. So make your vision a reality today, the possibilities are endless. Ask how you can pair this parcel with Moonrise South for ov...read more on our website.