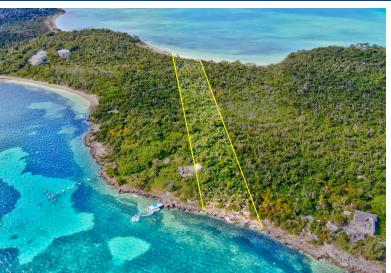

## IOONRISE NORTHERN ACREAGE, Lubbers Quarters, Aba

This 2.34+ Acres on Lubber & #8217; Quarters known as & #8216; Moonrise Northern Acreage & #8217; ....

This 2.34+ Acres on Lubber's Quarters known as 'Moonrise Northern Acreage', boasts some of the most spectacular views. Sunrises overlooking the Atlantic and world renown Tahiti Beach, sunsets in the west off your sandy beach shore, and every tranquil moment in between. Eastern shoreline stretches 114' with 140' of western shore sandy beach. The acreage flourishes with an abundance of many native plants and trees. Deep water access with a rocky shore where your private dock can easily be rebuilt. The western shore is where you find peace, tranquility on the pristine beachfront overlooking the beautiful sandbank, Marsh Harbour, Man o' War and other neighboring cays. So make your vision a reality today, the possibilities are endless. Ask how you can pair this parcel with Moonrise South for ov...read more on our website.