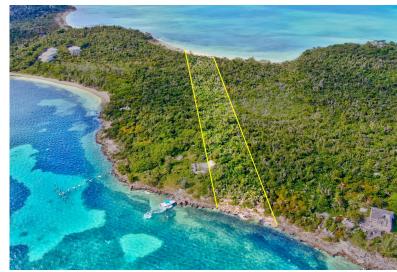

## IOONRISE NORTHERN ACREAGE, Lubbers Quarters, Aba

This 2.34+ Acres on Lubber & #8217; Quarters known as & #8216; Moonrise Northern Acreage & #8217; ....

This 2.34+ Acres on Lubber's Quarters known as 'Moonrise Northern Acreage', boasts some of the most spectacular views. Sunrises overlooking the Atlantic and world renown Tahiti Beach, sunsets in the west off your sandy beach shore, and every tranquil moment in between. Eastern shoreline stretches 114' with 140' of western shore sandy beach. The acreage flourishes with an abundance of many native plants and trees. Deep water access with a rocky shore where your private dock can easily be rebuilt. The western shore is where you find peace, tranquility on the pristine beachfront overlooking the beautiful sandbank, Marsh Harbour, Man o' War and other neighboring cays. So make your vision a reality today, the possibilities are endless. Ask how you can pair this parcel with Moonrise South for ov...read more on our website.