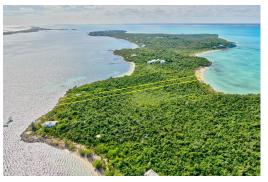

## IOONRISE NORTHERN ACREAGE, Lubbers Quarters, Aba

This 2.34+ Acres on Lubber & #8217; Quarters known as & #8216; Moonrise Northern Acreage & #8217; ....

This 2.34+ Acres on Lubber's Quarters known as 'Moonrise Northern Acreage', boasts some of the most spectacular views. Sunrises overlooking the Atlantic and world renown Tahiti Beach, sunsets in the west off your sandy beach shore, and every tranquil moment in between. Eastern shoreline stretches 114' with 140' of western shore sandy beach. The acreage flourishes with an abundance of many native plants and trees. Deep water access with a rocky shore where your private dock can easily be rebuilt. The western shore is where you find peace, tranquility on the pristine beachfront overlooking the beautiful sandbank, Marsh Harbour, Man o' War and other neighboring cays. So make your vision a reality today, the possibilities are endless. Ask how you can pair this parcel with Moonrise South for ov...read more on our website.