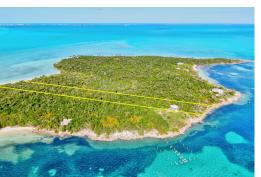

## IOONRISE NORTHERN ACREAGE, Lubbers Quarters, Aba

This 2.34+ Acres on Lubber & #8217; Quarters known as & #8216; Moonrise Northern Acreage & #8217; ....

This 2.34+ Acres on Lubber's Quarters known as 'Moonrise Northern Acreage', boasts some of the most spectacular views. Sunrises overlooking the Atlantic and world renown Tahiti Beach, sunsets in the west off your sandy beach shore, and every tranquil moment in between. Eastern shoreline stretches 114' with 140' of western shore sandy beach. The acreage flourishes with an abundance of many native plants and trees. Deep water access with a rocky shore where your private dock can easily be rebuilt. The western shore is where you find peace, tranquility on the pristine beachfront overlooking the beautiful sandbank, Marsh Harbour, Man o' War and other neighboring cays. So make your vision a reality today, the possibilities are endless. Ask how you can pair this parcel with Moonrise South for ov...read more on our website.