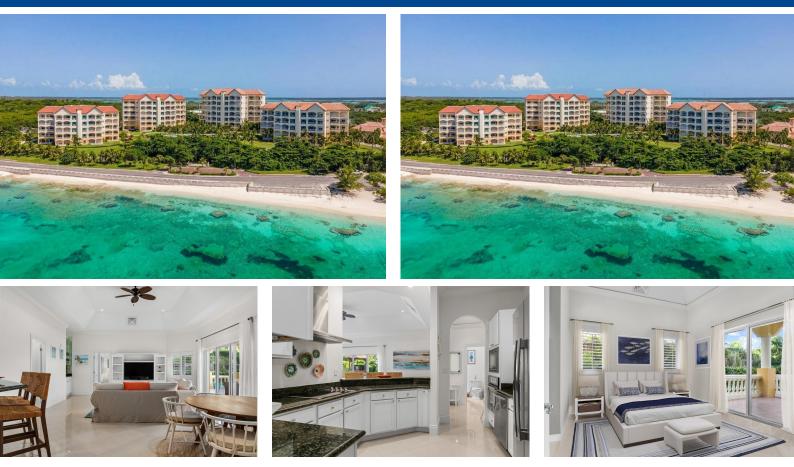

## 4 CAVES HEIGHTS, West Bay Street, New Providence/Para

This expansive ground floor 2 bedroom, 2.5 bathroom condo has direct ocean views from the living...

This expansive ground floor 2 bedroom, 2.5 bathroom condo has direct ocean views from the living room and master bedroom and a very spacious terrace to enjoy an outdoor island lifestyle. This condo is located in the exclusive community of Caves Heights which overlooks the ocean on a seven-acre elevated plateau. It offers 1,800 sq. ft. of living space with well-appointed furnishings to match an island setting with contemporary mainland comforts. Situated in the heart of Western Nassau, Caves Heights is conveniently located just minutes from the shops, the international airport, restaurants at Cable Beach and the Baha Mar mega-resort. It hosts a number of amenities, including 2 swimming pools, a lush tropical garden, tennis courts, fitness center and an incomparable ocean vista. It is also a...read more on our website.