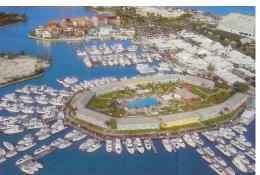

## PRIME DOCK SLIPS FOR SALE

Grand Bahama Yacht Club, with dockage from 40' to 150' is located at the deep-water entrance of Bell Channel, Freeport, Grand Bahama Island. The full-service, deep-water marina offers superior facilities in a classic setting of turn of- the-century brick and coral walkways, mature shade trees and picturesque piers.

Subdivision: Freeport Features: Canal Front, Ocean front, Pool

Phone: (242) 727-8888 jamessarlesrealty@gmail.com

Â¥ Boat Slips - Concrete Docks Â¥ Safe Harbor Â¥ Fuel Dock w/High Speed Pumps, Deliver...read more on our website.