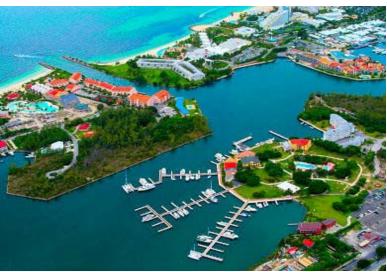

## Grand Bahama Yacht Club

## PRIME DOCK SLIPS FOR SALE

Grand Bahama Yacht Club, with dockage from 40' to 150' is located at the deep-water entrance of Bell Channel, Freeport, Grand Bahama Island. The full-service, deep-water marina offers superior facilities in a classic setting of turn of- the-century brick and coral walkways, mature shade trees and picturesque piers.

Grand Bahama Yacht Club offers everything a yachtsman could wish for in an island locale. Grand Bahama Yacht Club is within walking distance to duty free shopping, golf, nearly 30 restaurants, a luxurious casino, white sandy beachesÉ everything you need for active island living with a truly international flair. 40' to 80' \$7,000 per ft. and 80' and up \$9,000 per ft.