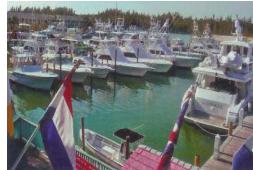

## Grand Bahama Yacht Club

## PRIME DOCK SLIPS FOR SALE

Grand Bahama Yacht Club, with dockage from 40' to 150' is located at the deep-water entrance of Bell Channel, Freeport, Grand Bahama Island. The full-service, deep-water marina offers superior facilities in a classic setting of turn of- the-century brick and coral walkways, mature shade trees and picturesque piers.

Grand Bahama Yacht Club offers everything a yachtsman could wish for in an island locale. Grand Bahama Yacht Club is within walking distance to duty free shopping, golf, nearly 30 restaurants, a luxurious casino, white sandy beachesÉ everything you need for active island living with a truly international flair. 40' to 80' \$7,000 per ft. and 80' and up \$9,000 per ft.