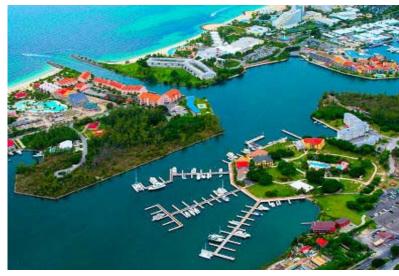

## Grand Bahama Yacht Club

## PRIME DOCK SLIPS FOR SALE

Grand Bahama Yacht Club, with dockage from 40' to 150' is located at the deep-water entrance of Bell Channel, Freeport, Grand Bahama Island. The full-service, deep-water marina offers superior facilities in a classic setting of turn of- the-century brick and coral walkways, mature shade trees and picturesque piers.

Grand Bahama Yacht Club offers everything a yachtsman could wish for in an island locale. Grand Bahama Yacht Club is within walking distance to duty free shopping, golf, nearly 30 restaurants, a luxurious casino, white sandy beachesÉ everything you need for active island living with a truly international flair. 40' to 80' \$7,000 per ft. and 80' and up \$9,000 per ft.