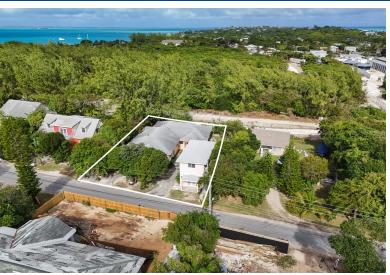

## SETTLER ROAD, Harbour Island, Eleuthera

Presenting Triana Shores, a unique investment opportunity on Settler 's Road. Triana Shores...

Presenting Triana Shores, a unique investment opportunity on Settler's Road. Triana Shores spans 9,600 sqft, includes two separate units making it ideal for residential and investment use. The main house, covering 2,382 sqft is thoughtfully divided into three sections to ensure privacy upstairs and downstairs. Airbnb unit 850sq ft. With a total of 7 bedrooms and five bathrooms, this fixer upper offers ample space and potential for customization. Whether you want to invest or reside., Triana Shores provides versatile option in a sought-after area. This property is now available for sale....read more on our website.

Bedrooms: 7 Bathrooms: 5

Lot Size: 3484800 Subdivision: Harbour SETTLER ROAD, Harbour Island, Eleuthera

Island

Phone:

Features: Garden Area,

Main Level Entry

\$2,200,000 ID# M60638 <u>View Online</u> www.sarlesrealty.com