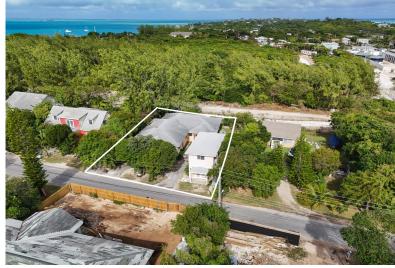

## SETTLER ROAD, Harbour Island, Eleuthera

Presenting Triana Shores, a unique investment opportunity on Settler 's Road. Triana Shores...

Presenting Triana Shores, a unique investment opportunity on Settler's Road. Triana Shores spans 9,600 sqft, includes two separate units making it ideal for residential and investment use. The main house, covering 2,382 sqft is thoughtfully divided into three sections to ensure privacy upstairs and downstairs. Airbnb unit 850sq ft. With a total of 7 bedrooms and five bathrooms, this fixer upper offers ample space and potential for customization. Whether you want to invest or reside., Triana Shores provides versatile option in a sought-after area. This property is now available for sale....read more on our website.

Bedrooms: 7 Bathrooms: 5

Lot Size: 3484800 Subdivision: Harbour SETTLER ROAD, Harbour Island, Eleuthera

Island

Phone:

Features: Garden Area,

Main Level Entry

\$2,200,000 ID# M60638 <u>View Online</u> www.sarlesrealty.com