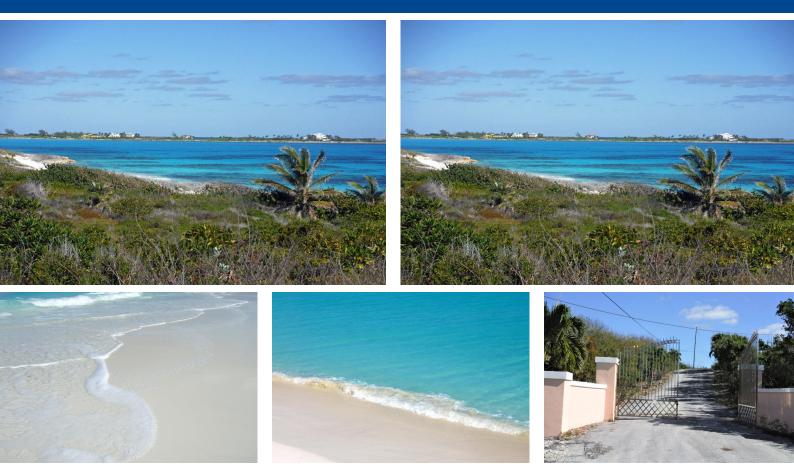

## Farmers Hill area is located roughly 6 miles from the Exuma international airport and roughly a...

Farmers Hill area is located roughly 6 miles from the Exuma international airport and roughly a 5-minute drive from the amenities of the renowned Sandals Resort, which includes a marina, golf course and spa that are open to the public. This exclusive property is accessed from the main road through its front gate along its own paved road, making it very private as there were only 6 lots that were originally sold and of them 2 large modern homes have been built upon. Having utilities available, beach front and elevations of approximately 40 feet that over-looks the spectacular colors of the ocean and views of the neighboring cays, it is the perfect place to build a family get away. This wonderful half acre waterfront lot is truly exceptional!...read more on our website.

## \$600.000 ID# M56948 View Online www.sarlesrealty.com

Bedrooms: 0 Bathrooms: 0 Lot Size: 23130 Subdivision: Farmer's Hill Features: Beach Front. Can Be Rented, Easy Access, Family Oriented, Gated Community, Golf Course Nearby, Highway Access, Level Lot, Low Maint Yard, Marina Nearby, No Thru Road, None, Pets Allowed, Private Setting, Quiet Area, Recreation Nearby, Road - Paved, Rocky Shore, Shopping Nearby, Underground Services, View - Ocean, Waterfront - Ocean