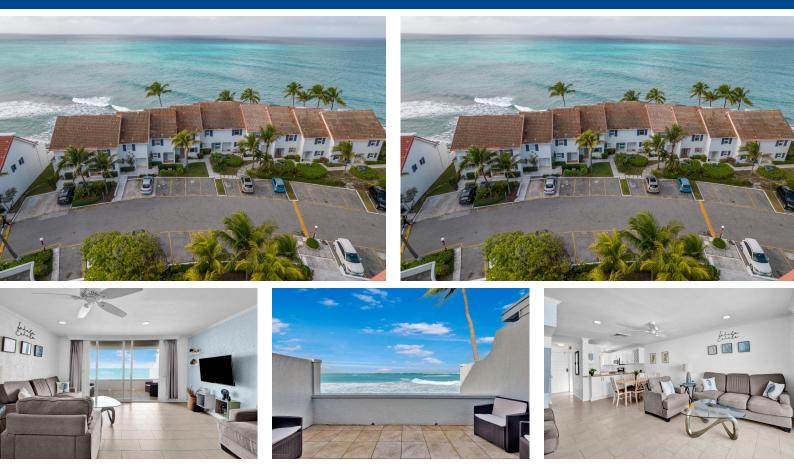

## LAPORTE POINT, Cable Beach, New Providence/Paradise Is

## Tucked away in a tranquil beachfront community, this 3-bedroom, 2.5 bath townhouse is the perfect...

Tucked away in a tranquil beachfront community, this 3-bedroom, 2.5 bath townhouse is the perfect retreat at Delaporte Point. Spanning 1,400 square feet across three levels, it offers plenty of space to relax and entertain. Start your day enjoying sea breezes on the expansive patio and end it with stunning sunsets. The ground floor features a modern kitchen with new appliances and a reverse osmosis system, an airy living room and dining room opening to an oceanfront terrace, and a convenient powder room. The second floor boasts a serene master suite with sweeping ocean views and an ensuite bath, while the second bedroom and its adjacent bath offer privacy and comfort. The top level includes a versatile third bedroom with commanding ocean views - perfect for guests or a home office. This id...read more on our website.

Bedrooms: 3 Bathrooms: 2 Lot Size: 0 **DELAPORTE POINT, Cable** Subdivision: Cable Beach Beach, New Providence/Paradise Features: 24 Hour Island Security, Can Be Rented, Phone: Easy Access, Family Oriented, Gated Community, Golf Course Nearby, Highway Access, Hurricane Windows, Impact Shutters, Marina Nearby, Pets Allowed, Recreation Nearby, Shopping Nearby, View -Ocean, Waterfront -Ocean