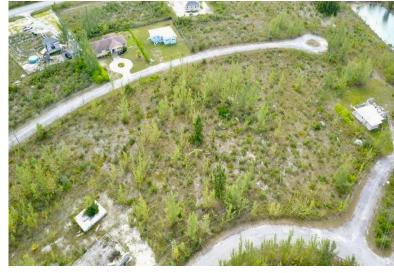

## LN GREEN SUBDIVISION, Lincoln Green, Grand Bahama/

In Freeport, the neighborhood of Lincoln Green is known for its high-income residents and quality...

In Freeport, the neighborhood of Lincoln Green is known for its high-income residents and quality rental homes. This property on Abbey Drive is a duplex-zoned lot of 13,047 square feet. \$584.10 are the yearly fees associated with the property. It's conveniently located about a 10-minute drive from GB International Airport and many local attractions. The downtown district, with its commercial, social, and shopping areas, is just 9 miles away. Lincoln Green is a peaceful area close to East Sunrise Highway, as well as churches, schools, and food stores. Don't wait too long, as properties like this tend to sell quickly!...read more on our website.