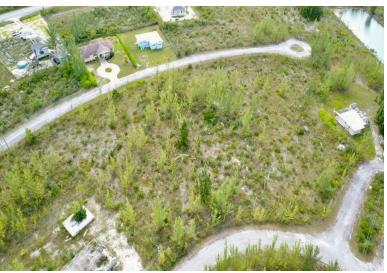

## LN GREEN SUBDIVISION, Lincoln Green, Grand Bahama/

In Freeport, the neighborhood of Lincoln Green is known for its high-income residents and quality...

In Freeport, the neighborhood of Lincoln Green is known for its high-income residents and quality rental homes. This property on Abbey Drive is a duplex-zoned lot of 13,047 square feet. \$584.10 are the yearly fees associated with the property. It's conveniently located about a 10-minute drive from GB International Airport and many local attractions. The downtown district, with its commercial, social, and shopping areas, is just 9 miles away. Lincoln Green is a peaceful area close to East Sunrise Highway, as well as churches, schools, and food stores. Don't wait too long, as properties like this tend to sell quickly!...read more on our website.