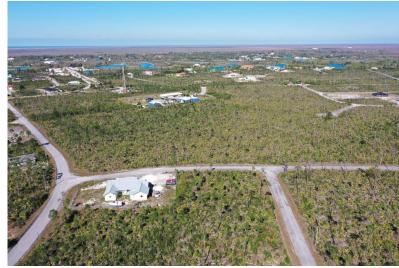

## HANNON COUNTRY CLUB, Freeport, Grand Bahama/Freep

Nestled within the burgeoning landscape of Grand Bahama lies a picturesque gem: an expansive,...

Nestled within the burgeoning landscape of Grand Bahama lies a picturesque gem: an expansive, multi-family lot in the esteemed Shannon Country Club subdivision. Here, amidst the vibrant pulse of growth, the island's economy flourishes, propelled by substantial investments from the renowned Carnival Cruise line and several other major things on the horizon. This oversized property, Block 1 Lot 13 is approximately 16,500 sqft and is a canvas for ambitious investors, boasts a prime location for those seeking proximity to the esteemed northern campus of the College of the Bahamas. With every essential utility seamlessly integrated and roads paved to perfection, this investment opportunity stands as a testament to modern convenience and strategic foresight. Shannon Country Club, a burgeoning en...read more on our website.

Bedrooms: 0
Bathrooms: 0
Lot Size: 16500
Subdivision: Freeport
Features: Easy Access,
Family Oriented, None,
Recreation Nearby

SHANNON COUNTRY CLUB, Freeport, Grand Bahama/Freeport Phone:

\$17.150 ID# M58749 View Online www.sarlesrealty.com