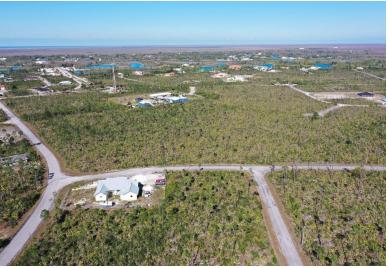

## HANNON COUNTRY CLUB, Freeport, Grand Bahama/Freep

Nestled within the burgeoning landscape of Grand Bahama lies a picturesque gem: an expansive,...

Nestled within the burgeoning landscape of Grand Bahama lies a picturesque gem: an expansive, multi-family lot in the esteemed Shannon Country Club subdivision. Here, amidst the vibrant pulse of growth, the island's economy flourishes, propelled by substantial investments from the renowned Carnival Cruise line and several other major things on the horizon. This oversized property, Block 1 Lot 13 is approximately 16,500 sqft and is a canvas for ambitious investors, boasts a prime location for those seeking proximity to the esteemed northern campus of the College of the Bahamas. With every essential utility seamlessly integrated and roads paved to perfection, this investment opportunity stands as a testament to modern convenience and strategic foresight. Shannon Country Club, a burgeoning en...read more on our website.

Bedrooms: 0
Bathrooms: 0
Lot Size: 16500
Subdivision: Freeport
Features: Easy Access,
Family Oriented, None,
Recreation Nearby

SHANNON COUNTRY CLUB, Freeport, Grand Bahama/Freeport Phone:

\$17.150 ID# M58749 View Online www.sarlesrealty.com