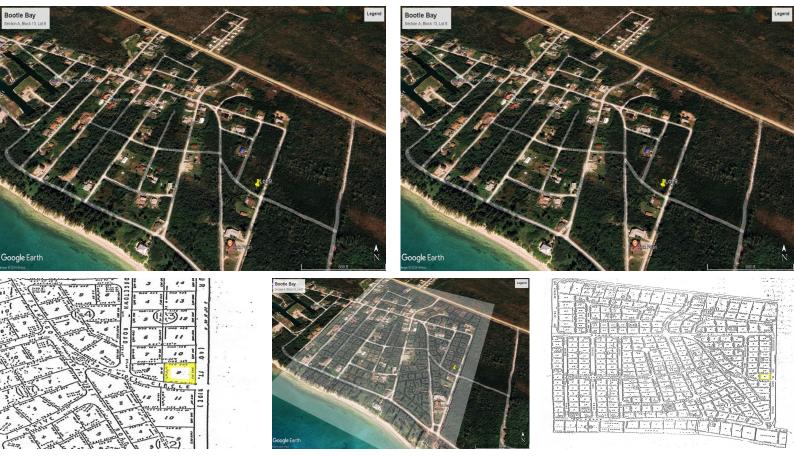

## Bootle Bay Property

## This 10,000 sq. ft. single-family residential lot is perfectly situated in Bootle Bay, on the West...

This 10,000 sq. ft. single-family residential lot is perfectly situated in Bootle Bay, on the West End of Grand Bahama Island. Measuring  $100\hat{a}\in^{TM} \times 100\hat{a}\in^{TM}$  (0.23 acres), it $\hat{a}\in^{TM}$ s just a short walk to the beach and near the renowned Old Bahama Bay resort and marina. Nestled close to the famous Ginn Project, this prime location offers an incredible opportunity to build your island paradise. Don $\hat{a}\in^{TM}$ t miss out on this slice of tropical paradise!...read more on our website.

Lot Size: 10,000 sq ft Maint. Fees: -Subdivision: West End / West Grand Bahama

James Sarles Phone: (242) 727-8888 jamessarlesrealty@gmail.com