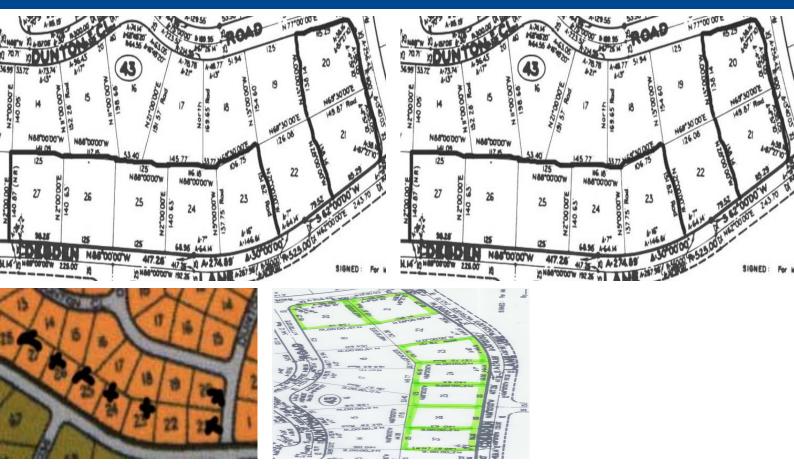

Located in Emerald with a great view of the canal, is 7 lots ready to be purchased and developed into an exquiste dream setting. Lots 20 with 15,926 sq. ft, lot 21 with over 20,703 sq. ft., lot 23 with 16,207 sq. ft., lot 24 has 16,338 sq. ft., lot 25 has 15,625 sq. ft., lot 26 has 15,625 sq. ft and lot 27 with 17,609 sq. ft. ...read more on our website. Subdivision: Emerald Bay