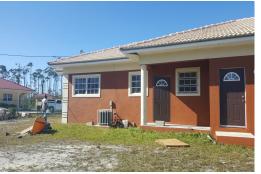

## Landmark Apartments

Lincoln Green is nicely developing area with infrastructure in place. The apartment complex is a...

This recently renovated triplex houses 2 x two bedrooms and 1 one bedroom which have been rented unfurnished. The overall size of the building is 2,472 sqft which includes 224 sqft of covered porches divided into 3 different sized units. The larger unit is on the western end of the building and is a 2 bedroom 2 bath unit, the smallest unit, a one bed one bath is in the middle and the second largest, a 2 bedroom one bath is on the eastern end of the building. Each unit has provisions for laundry facilities of varying sizes

The lot is situated between East Sunrise Highway and Cadney Lane...read more on our website.

Bedrooms: 2 Bathrooms: 2 Lot Size: .47 acre Living Area: 2,472sqft

Maint. Fees: \$600/yr jamessarlesrealty@gmail.com