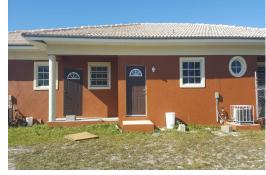

## Landmark Apartments

Lincoln Green is nicely developing area with infrastructure in place. The apartment complex is a...

This recently renovated triplex houses 2 x two bedrooms and 1 one bedroom which have been rented unfurnished. The overall size of the building is 2,472 sqft which includes 224 sqft of covered porches divided into 3 different sized units. The larger unit is on the western end of the building and is a 2 bedroom 2 bath unit, the smallest unit, a one bed one bath is in the middle and the second largest, a 2 bedroom one bath is on the eastern end of the building. Each unit has provisions for laundry facilities of varying sizes

The lot is situated between East Sunrise Highway and Cadney Lane...read more on our website.

Bedrooms: 2 Bathrooms: 2 Lot Size: .47 acre Living Area: 2,472sqft

Maint. Fees: \$600/yr jamessarlesrealty@gmail.com