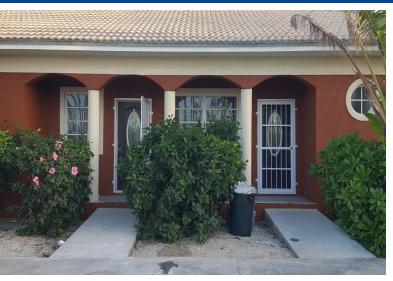

## Landmark Apartments

Lincoln Green is nicely developing area with infrastructure in place. The apartment complex is a...

This recently renovated triplex houses 2 x two bedrooms and 1 one bedroom which have been rented unfurnished. The overall size of the building is 2,472 sqft which includes 224 sqft of covered porches divided into 3 different sized units. The larger unit is on the western end of the building and is a 2 bedroom 2 bath unit, the smallest unit, a one bed one bath is in the middle and the second largest, a 2 bedroom one bath is on the eastern end of the building. Each unit has provisions for laundry facilities of varying sizes

The lot is situated between East Sunrise Highway and Cadney Lane...read more on our website.

Bedrooms: 2 Bathrooms: 2 Lot Size: .47 acre Living Area: 2,472sqft

Maint. Fees: \$600/yr jamessarlesrealty@gmail.com