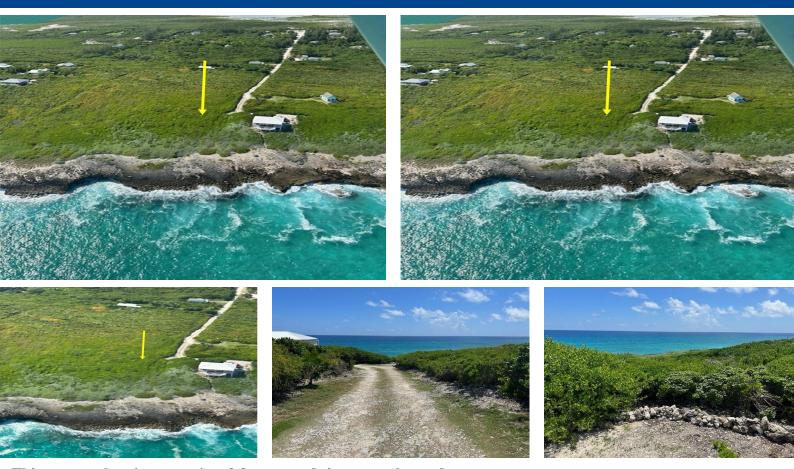

## YELLOW WOOD, CHEROKEE, Cherokee Sound, Abaco

This spectacular site comprises 3.8 acres and sits on an elevated property at Yellow Wood between...

This spectacular site comprises 3.8 acres and sits on an elevated property at Yellow Wood between Winding Bay and Cherokee Sound. It has amazing views of both the ocean and Yellow Wood creek. This property consists of 365 feet of ocean frontage with a rocky shoreline. The elevations are up to 60 feet. The Abaco Club at Winding Bay is located a short distance to the north. This high-end development is situated on a gorgeous beach with an 18-hole links golf course and all the amenities that could be expected at a world-famous community. Itâ€<sup>TM</sup>s just 2 miles away from Cherokee Sound, a 30-minute drive to Marsh Harbour and less than 12-minutes away from Peteâ€<sup>TM</sup>s Pub in Little Harbour. This is the perfect spot to build your dream home(s)....read more on our website.