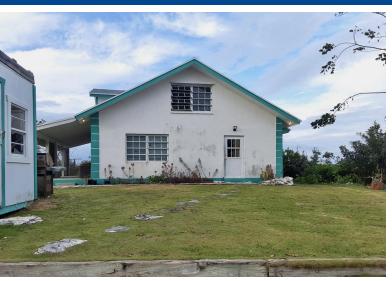

## THOMAS SWEETING DRIVE, Marsh Harbour, Abaco

This hilltop home in Sweetings Village is at the highest point in this family friendly...

This hilltop home in Sweetings Village is at the highest point in this family friendly neighbourhood offering sweeping views of the Sea of Abaco and Atlantic beyond. Great vantage to see the passing boat traffic and gage your water weather day! Cement home stood firm in hurricanes past built by some of Abaco's best finish carpenters from Man O War Cay the boat building capital of the Bahamas. Beautiful V joint finish woodwork boasted throughout with intricate designs, and a beautiful open ceiling in the main area with wooden railings. Open living, dining and kitchen complete with a breakfast bar all enjoy sea views. 2 bedroom 2 bathrooms complete the downstairs area but, there is room to expand! There is an upstairs with a roughed in ready to be finished additional two rooms and bathroom...read more on our website.

Bedrooms: 2 Bathrooms: 2 Lot Size: 36454

Subdivision: Marsh

Harbour

Features: Hillside, Kitchen Built-in(s), Private Setting,

Quiet Area, Road -

Gravel, Shopping Nearby,

Wkshop - Detached

THOMAS SWEETING DRIVE,