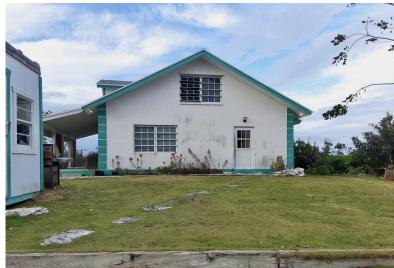

## THOMAS SWEETING DRIVE, Marsh Harbour, Abaco

This hilltop home in Sweetings Village is at the highest point in this family friendly...

This hilltop home in Sweetings Village is at the highest point in this family friendly neighbourhood offering sweeping views of the Sea of Abaco and Atlantic beyond. Great vantage to see the passing boat traffic and gage your water weather day! Cement home stood firm in hurricanes past built by some of Abaco's best finish carpenters from Man O War Cay the boat building capital of the Bahamas. Beautiful V joint finish woodwork boasted throughout with intricate designs, and a beautiful open ceiling in the main area with wooden railings. Open living, dining and kitchen complete with a breakfast bar all enjoy sea views. 2 bedroom 2 bathrooms complete the downstairs area but, there is room to expand! There is an upstairs with a roughed in ready to be finished additional two rooms and bathroom...read more on our website.

Bedrooms: 2 Bathrooms: 2 Lot Size: 36454

Subdivision: Marsh

Harbour

Features: Hillside, Kitchen Built-in(s), Private Setting,

Quiet Area, Road -

Gravel, Shopping Nearby,

Wkshop - Detached

THOMAS SWEETING DRIVE,