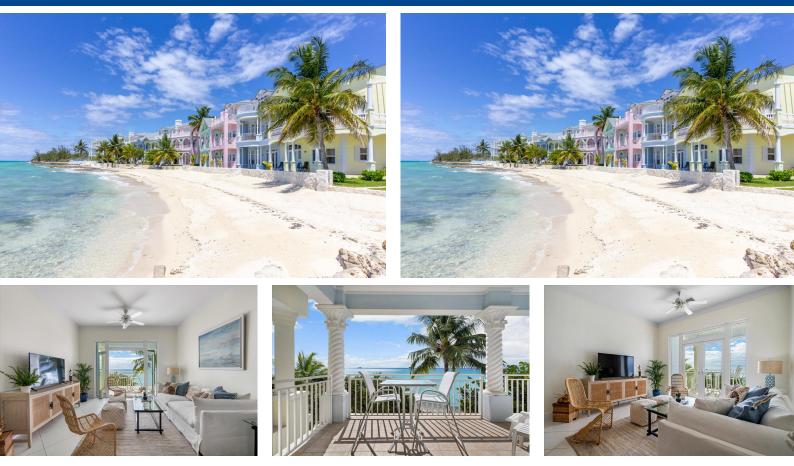

## Nestled in a peaceful corner of New Providence, Royall Beach Estates is a small beachfront enclave...

Nestled in a peaceful corner of New Providence, Royall Beach Estates is a small beachfront enclave close to Albany Resort. This welcoming, two bedroom condo has an open plan living-dining room and upgraded kitchen. The apartment is freshly decorated and newly furnished in relaxed coastal style, making use of natural textures and a soothing color palette. French doors open to a covered terrace which provides a peaceful spot to enjoy incredible ocean views and spectacular winter sunsets. Residents have the benefit of a heated infinity pool and private sandy beach. The gated community is tropically landscaped and beautifully maintained with two full-time groundskeepers, a dedicated property manager and night/weekend security....read more on our website.

Bedrooms: 2 Bathrooms: 2 Lot Size: 1465 Subdivision: South Ocean Features: Beach Front, Furnished, Gated Community, Hurricane Windows, Night Security, Quiet Area, Southern Exp, Swimming Pool, View -Ocean, Water Purifier, Waterfront - Ocean