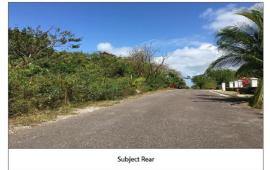

## AY, VENICE BAY SUB, Bacardi Road, New Providence/Par

Description: Subject Property

## This beautiful single-family lot located in Gated Community off Bacardi Road. Developed and quiet...

This beautiful single-family lot located in Gated Community off Bacardi Road. Developed and quiet community with waterfront access! This is a 10,248 square foot lot in an upscale community. This lot is protected by 24-hour security with tennis court and outdoor pool and is located near the airport, beaches, doctors, eateries and food stores....read more on our website.