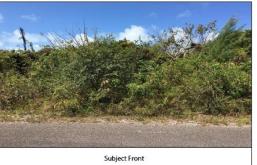

## AY, VENICE BAY SUB, Bacardi Road, New Providence/Par

Description: Subject Property

## This beautiful single-family lot located in Gated Community off Bacardi Road. Developed and quiet...

This beautiful single-family lot located in Gated Community off Bacardi Road. Developed and quiet community with waterfront access! This is a 10,248 square foot lot in an upscale community. This lot is protected by 24-hour security with tennis court and outdoor pool and is located near the airport, beaches, doctors, eateries and food stores....read more on our website.