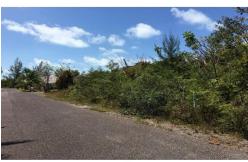

## This beautiful single-family lot located in Gated Community off Bacardi Road. Developed and quiet...

This beautiful single-family lot located in Gated Community off Bacardi Road. Developed and quiet community with waterfront access! This is a 10,248 square foot lot in an upscale community. This lot is protected by 24-hour security with tennis court and outdoor pool and is located near the airport, beaches, doctors, eateries and food stores....read more on our website.

Bedrooms: 0 Bathrooms: 0 Lot Size: 10248

Subdivision: Bacardi Road

Features: 24 Hour Security

MARVA CAY, VENICE BAY SUB,
Bacardi Road, New
Providence/Paradise Island

Phone:

JAMES SARLES REALTY

\$146.000 ID# M59970 View Online www.sarlesrealty.com