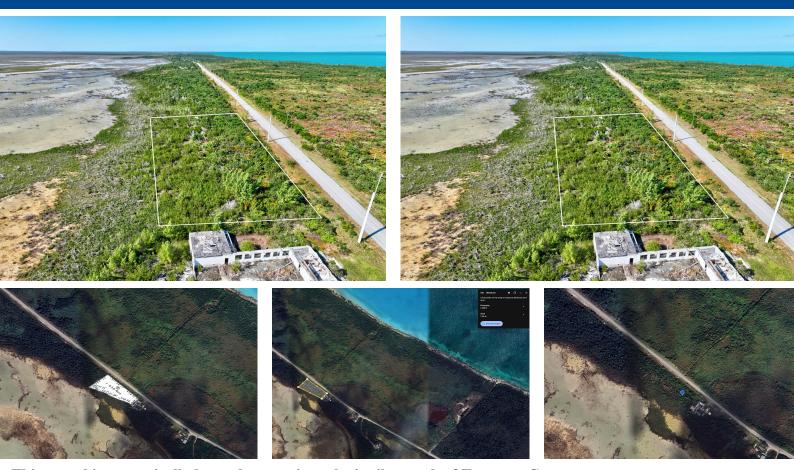

## PORTION OF GRANT B 84, Other Abaco, Abaco

This parcel is strategically located approximately 4 miles south of Treasure Cay Airport, offering...

This parcel is strategically located approximately 4 miles south of Treasure Cay Airport, offering excellent visibility and street frontage along the S. C. Bootle Highway. With easy access to utilities directly from the highway, the property is primed for commercial development or investment. The landâ€<sup>™</sup>s location makes it an ideal site for a variety of commercial ventures, with convenient access to the airport and surrounding areas. Whether you're looking to develop retail, office space, or other business opportunities, this parcel offers the potential to cater to both local demand and tourist traffic in the area. With its prime location, ample size, and proximity to key infrastructure, this property presents an exciting opportunity for forward-thinking investors looking to capitalize on ...read more on our website.