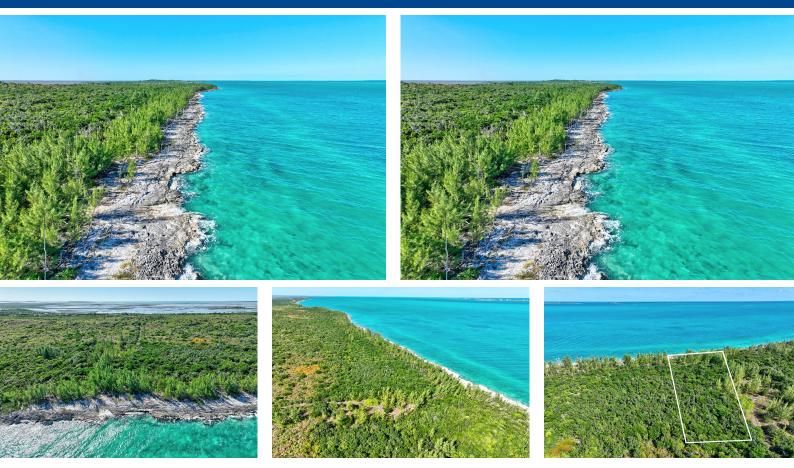

## PART OF GRANT B 84, Treasure Cay, Abaco

This expansive undeveloped oceanfront parcel is located approximately 4 miles south of Treasure Cay...

This expansive undeveloped oceanfront parcel is located approximately 4 miles south of Treasure Cay Airport, offering easy access to the surrounding area while maintaining a peaceful and private setting. The property spans an impressive 1.96 acres, providing ample space for a variety of development opportunities. With its prime location and stunning ocean views, this parcel holds great potential for both residential and commercial investments. Whether you're looking to create a luxurious private estate, a resort-style development, or a commercial venture, this property offers the flexibility to bring your vision to life in one of the most sought-after areas of the region....read more on our website.