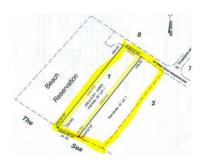

## **Buccaneer Beach Property**

This lot comprises 2 acres situated approximately 9 miles to the southeast of the settlement of...

This large Grand Bahama west property is situated in the western part of Grand Bahama Island known as Buccaneer Beach West. The waters off of this beach is pristine and great for fishing, catching lobster and watersports.

Bedrooms: 1
Bathrooms: 1

Lot Size: 76,633.32 sq ft Subdivision: West End / West Grand Bahama

Features: Beach access,

Ocean front

Dwayne King Phone: (242)441-3877 dwaynekingsales@gmail.com

\$389.000 ID# 1555 View Online www.sarlesrealty.com