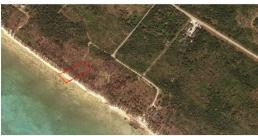

## **Buccaneer Beach Property**

This lot comprises 2 acres situated approximately 9 miles to the southeast of the settlement of...

This large Grand Bahama west property is situated in the western part of Grand Bahama Island known as Buccaneer Beach West. The waters off of this beach is pristine and great for fishing, catching lobster and watersports.

Bedrooms: 1
Bathrooms: 1

Lot Size: 76,633.32 sq ft Subdivision: West End / West Grand Bahama

Features: Beach access,

Ocean front

Dwayne King Phone: (242)441-3877 dwaynekingsales@gmail.com

\$389.000 ID# 1555 View Online www.sarlesrealty.com