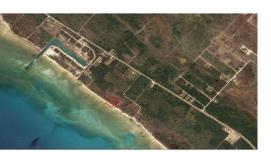

## **Buccaneer Beach Property**

This lot comprises 2 acres situated approximately 9 miles to the southeast of the settlement of...

This large Grand Bahama west property is situated in the western part of Grand Bahama Island known as Buccaneer Beach West. The waters off of this beach is pristine and great for fishing, catching lobster and watersports.

Bedrooms: 1
Bathrooms: 1

Lot Size: 76,633.32 sq ft Subdivision: West End / West Grand Bahama

Features: Beach access,

Ocean front

Dwayne King Phone: (242)441-3877 dwaynekingsales@gmail.com

\$389.000 ID# 1555 View Online www.sarlesrealty.com