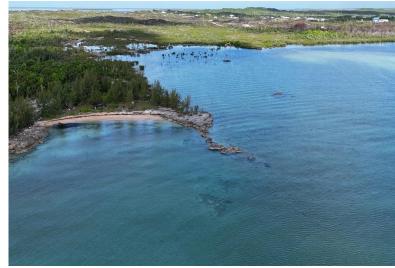

## GREAT CISTERN POINT, Marsh Harbour, Abaco

Discover this beautiful sanctuary at Great Cistern Point, an expansive 10-acre plot with stunning...

Discover this beautiful sanctuary at Great Cistern Point, an expansive 10-acre plot with stunning views of the serene waters of Great Cistern. With an impressive 440 feet of unspoiled, private beachfront, it boasts the added unique feature of a mesmerizing blue hole, adding an element of awe. It is the perfect blank canvas for your all of your island aspirations. Whether it's an environmentally friendly hotel or a bonefishing lodge, the opportunities are endless. Just a short drive from Marsh Harbour International Airport, Great Cistern is celebrated for its picturesque beaches and abundant marine life. Nestled on the Sea of Abaco, this property will take your breath away with its enchanting blue waters and world-famous coral reefs....read more on our website.