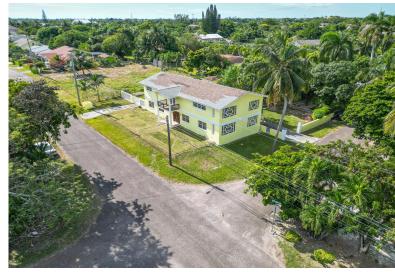

## AN SOUCI, Prince Charles Drive, New Providence/Paradise I

Nestled in the serene, family-friendly San Souci neighborhood, this expansive 4,000 sq.ft....

Nestled in the serene, family-friendly San Souci neighborhood, this expansive 4,000 sq.ft. single-family home sits on a generous 12,000 sq.ft. lot. Built in 1973, this home offers 6 bedrooms and 3.5 bathrooms, perfect for growing families. The property requires minimal TLC, making it an excellent opportunity to personalize to your taste. Enjoy a peaceful setting while being conveniently close to top-rated schools, a gym, grocery stores, the beach, and popular restaurants. Don't miss this chance to live in one of the most desirable neighborhoods with space, comfort, and community at your doorstep. Sold unfurnished and ready for your vision!...read more on our website.

Bedrooms: 6
Bathrooms: 3
Lot Size: 12000
Subdivision: Prince
Charles Drive
Features: Adult Orie

Features: Adult Oriented, Family Oriented, Low Maint Yard, Quiet Area, Recreation Nearby, Shopping Nearby, Unfurnished

26 SAN SOUCI, Prince Charles Drive, New Providence/Paradise

Island Phone:

JAMES SARLES REALTY

\$565.000 ID# M60477 View Online www.sarlesrealty.com