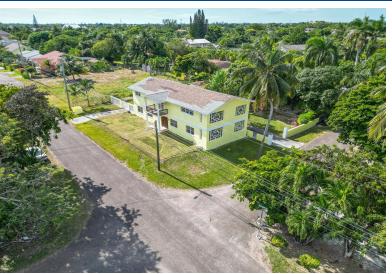

## AN SOUCI, Prince Charles Drive, New Providence/Paradise I

Nestled in the serene, family-friendly San Souci neighborhood, this expansive 4,000 sq.ft....

Nestled in the serene, family-friendly San Souci neighborhood, this expansive 4,000 sq.ft. single-family home sits on a generous 12,000 sq.ft. lot. Built in 1973, this home offers 6 bedrooms and 3.5 bathrooms, perfect for growing families. The property requires minimal TLC, making it an excellent opportunity to personalize to your taste. Enjoy a peaceful setting while being conveniently close to top-rated schools, a gym, grocery stores, the beach, and popular restaurants. Don't miss this chance to live in one of the most desirable neighborhoods with space, comfort, and community at your doorstep. Sold unfurnished and ready for your vision!...read more on our website.

Bedrooms: 6
Bathrooms: 3
Lot Size: 12000
Subdivision: Prince
Charles Drive
Features: Adult Orie

Features: Adult Oriented, Family Oriented, Low Maint Yard, Quiet Area, Recreation Nearby, Shopping Nearby, Unfurnished

26 SAN SOUCI, Prince Charles Drive, New Providence/Paradise

Island Phone:

JAMES SARLES REALTY

\$565.000 ID# M60477 View Online www.sarlesrealty.com