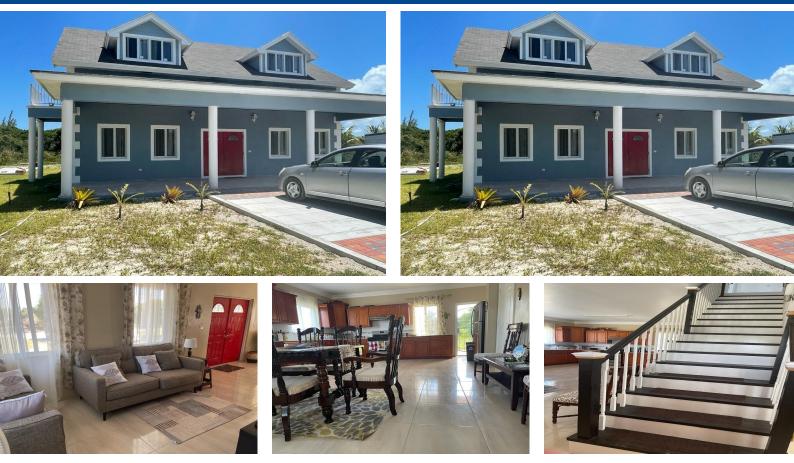

## Eleuthera, Rock Sound rental is waiting for you! This Captivating and impeccable rental is...

Eleuthera, Rock Sound rental is waiting for you! This Captivating and impeccable rental is turn-key, and it is fully furnished. It has 3 beds and 3 &1/2 bathrooms....read more on our website.

## Bedrooms: 3 Bathrooms: 3 Lot Size: 3600 ELEUTHERA ROCK SND Subdivision: Rock Sound RENTAL, Rock Sound, Eleuthera Features: Cable, Easy Phone: Access, Fuel to Lot, Fully Fenced, Fully Walled, Furnished, Garden Area, Kitchen Built-in(s), Landscaped, Phone to Lot, Quiet Area, Recreation Nearby, Road - Paved, Shopping Nearby, Stand-by ARLES Generator