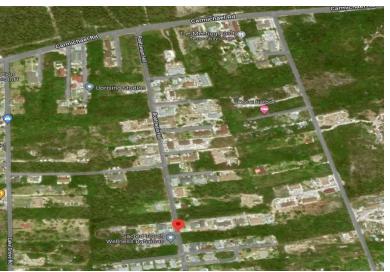

## AIN HILL 1.14 ACRES, Coral Harbour, New Providence/Para

Luxurious, Captivating & Impeccable Boatswain Hill multifamily 1.13 acres are on sale! The...

Luxurious, Captivating & Impeccable Boatswain Hill multifamily 1.13 acres are on sale! The area is safe, quiet and beautiful and it is close to Coral Harbour, Albany, restaurants, schools, churches, shopping, airports, the sea & many beaches! This is a developer's dream! We have no more like this multifamily lot! Call us today before it is gone!...read more on our website.

Bedrooms: 0

**BOATSWAIN HILL 1.14 ACRES,** Coral Harbour, New Providence/Paradise Island

Phone:

**\$410.000 ID# M60660** View Online www.sarlesrealty.com