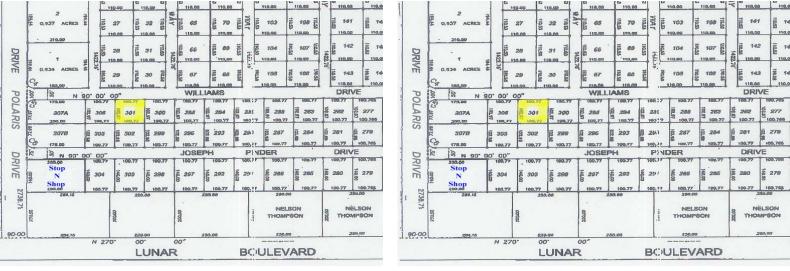

## Affordable Multifamily Lot on Grand Bahama Island.

Fantastic multi-family lot located in the new Britannia Estate Subdivision on Williams Drive. This lot boasts 10,376 square feet and is perfect for a duplex, triplex or four-plex and is even suitable for generous sized single family home. This lot is in close proximity to the International Bazaar, Down Town and Tyne Beach....read more on our website.

Lot Size: 10,376 sq ft Maint. Fees: Service Charge \$150 yearly Subdivision: Britannia Estate

James Sarles Phone: (242) 727-8888 jamessarlesrealty@gmail.com