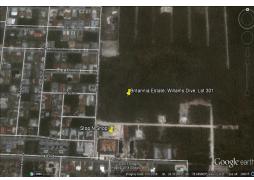

## Affordable Multifamily Lot on Grand Bahama Island.

Fantastic multi-family lot located in the new Britannia Estate Subdivision on Williams Drive. This lot boasts 10,376 square feet and is perfect for a duplex, triplex or four-plex and is even suitable for generous sized single family home. This lot is in close proximity to the International Bazaar, Down Town and Tyne Beach....read more on our website.

Lot Size: 10,376 sq ft Maint. Fees: Service Charge \$150 yearly Subdivision: Britannia Estate

James Sarles Phone: (242) 727-8888 jamessarlesrealty@gmail.com