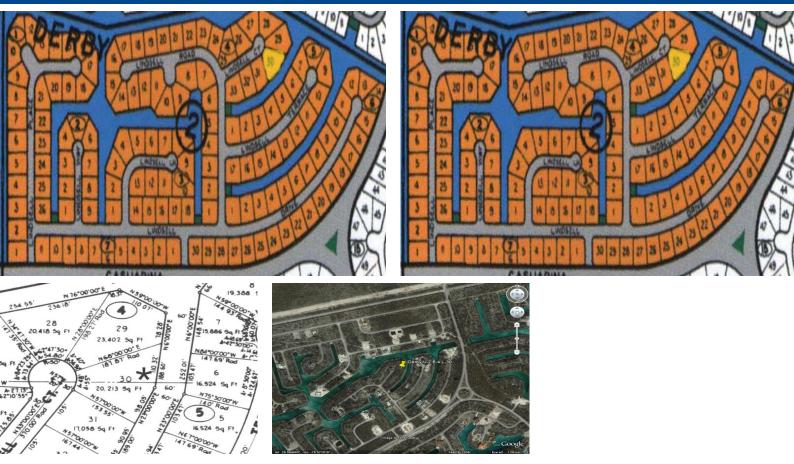

## Canal Lot

This Grand Bahama canal front property is located in the popular and quickly growing area of Derby,...

This Grand Bahama canal front property is located in the popular and quickly growing area of Derby, which is a subdivision off of the Grand Lucaya Waterway. Derby offers an affordable option for those seeking Grand Bahama real estate on the water. This canal front lot is zoned multi-family and is perfect for the construction of a duplex, triplex or even a four-plex apartment building. The property measures 20,213 and features 200 feet of prime waterfront. This lot is just minutes away from Port Lucaya Marketplace and Marina, and Our Lucaya resort....read more on our website.

Lot Size: 20,213 sq ft Maint. Fees: -Subdivision: Derby Features: Canal Front

James Sarles Phone: (242) 727-8888 jamessarlesrealty@gmail.com