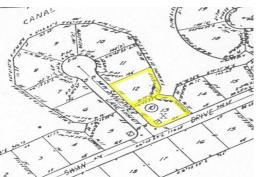

## **Double Multifamily Waterfront Lots**

These multi-family lots offer excellent building opportunities. Double lots situated on Sandpiper Lane, just off Swann Drive, in Bahama Reef Yacht & Country Club Subdivision. These Waterfront lots are a a perfect site for apartments or condominium with dockage.

Together Both Lots offer over 150ft of canal frontage....read more on our website.

Lot Size: 29,800 approximate
Maint. Fees: -

Subdivision: Bahama Reef Yacht and Country Club Features: Canal Front

Nikolai Sarles Phone: (242)351-9081 nikolaisarles@gmail.com