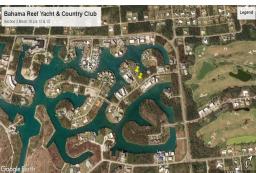

## **Double Multifamily Waterfront Lots**

These multi-family lots offer excellent building opportunities. Double lots situated on Sandpiper Lane, just off Swann Drive, in Bahama Reef Yacht & Country Club Subdivision. These Waterfront lots are a a perfect site for apartments or condominium with dockage.

Together Both Lots offer over 150ft of canal frontage....read more on our website.

Lot Size: 29,800 approximate
Maint. Fees: -

Subdivision: Bahama Reef Yacht and Country Club Features: Canal Front

Nikolai Sarles Phone: (242)351-9081 nikolaisarles@gmail.com