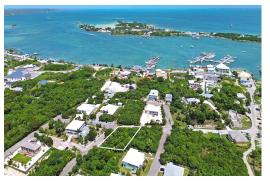

## SUNRISE BAY LOT 11, Marsh Harbour, Abaco

Discover the serenity of Sunrise Bay, ideally located in the heart of Marsh Harbour. This exclusive...

Discover the serenity of Sunrise Bay, ideally located in the heart of Marsh Harbour. This exclusive gated community offers the perfect blend of convenience and luxury living. Enjoy strolls to "Restaurant Row" and boutique shops, mere moments from your doorstep. Experience modern comfort with underground utilities, street lights, and paved asphalt roads ensuring a seamless lifestyle. Elevated to 40 feet above sea level, select lots boast spectacular vistas of the harbor and the tranquil "Sea of Abaco." Sunrise Bay presents an unparalleled opportunity to realize your dream home. Embrace the gated privacy, alongside amenities such as a community beach area and a private marina, enabling you to island hop to nearby Hope Town and other out island Cays. Seize this chance to secure your piece of ...read more on our website.

Bedrooms: 0 Bathrooms: 0 Lot Size: 11518 Subdivision: Marsh

Harbour

Features: Dock, Gated Community, Golf Course Nearby, Marina Nearby, Pets Allowed, Recreation Nearby, Shopping Nearby

SUNRISE BAY LOT 11, Marsh Harbour, Abaco