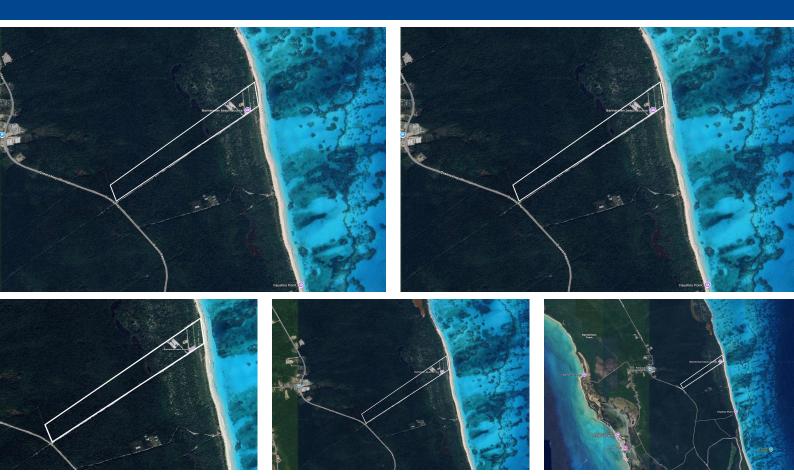

## 35 ACRES BANNERMAN TOWN, Other Eleuthera, Eleuther

Exclusive 35-Acre Beachfront Development Opportunity In Eleuthera, Bahamas This phenomenal 35-acre...

Exclusive 35-Acre Beachfront Development Opportunity In Eleuthera, Bahamas This phenomenal 35-acre parcel offers an unparalleled opportunity to own or develop in one of the most desirable beachfront locations on the planet. With nearly 600 feet of linear, powder-soft sand frontage and crystal-clear turquoise waters, this property delivers the ultimate in luxury, privacy, and versatility. Situated less than 2 miles from Disney's Lookout Cay at Lighthouse Point and close to Princess Cays, this property benefits from a location surrounded by luxury tourism and natural beauty. Golf enthusiasts will appreciate its proximity to the Cotton Bay Golf Club, which is set to begin development of their new course at the end of 2024, as well as the established Jack's Bay Golf Course.

Offering open zonin...read more on our website.

Subdivision: Other Eleuthera Features: Acreage, Adult Oriented, Beach Front, Cul-de-sac, Family Oriented, Golf Course Nearby, Highway Access, No Thru Road, None, Pets Allowed, Potential Recreation, Private Setting, Quiet Area, Recreation Nearby, Recreational, Road -Gravel, Rural Setting, Seniors Oriented, Treed Lot, View - Ocean, Waterfront - Ocean,

Wooded Area

Bedrooms: 0

Bathrooms: 0

Lot Size: 1535054

35 ACRES BANNERMAN TOWN.

Other Eleuthera, Eleuthera

Phone:

\$5.000,000 ID# M60539 View Online www.sarlesrealty.com