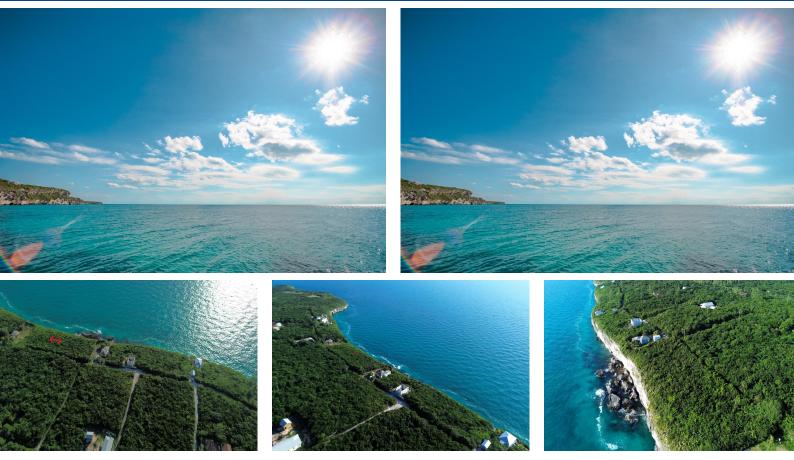

## ELEUTHERA ISLAND SHORES, Gregory Town, Eleuthera

Million dollar ocean views can be yours from this waterfront lot 20 block 12 on Seaside drive In...

Million dollar ocean views can be yours from this waterfront lot 20 block 12 on Seaside drive In Eleuthera island shores. Admire the wonderful marine life including turtles and a variety of tropical fish, snorkel amongst them or just sit back and watch an amazing sunset. World famous surfers Beach is close by. The lot is located near the quaint and pretty settlement of Gregory Town with its shops and restaurants, or The Cove hotel for fine dining. The nearest airport in North Eleuthera, about a 20 minute drive....read more on our website.

Bedrooms: 0 Bathrooms: 0 Lot Size: 11200 Subdivision: Gregory Town Features: Family Oriented, None, Quiet Area, Treed Lot, View - Ocean, Waterfront - Ocean

ELEUTHERA ISLAND SHORES, Gregory Town, Eleuthera Phone: