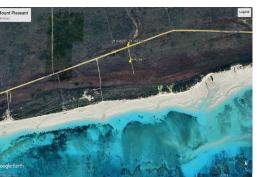

## Hog Fish 1, East End 4 Acre Tract

Exceptional 4-Acre Property with Beach Access in Mount Pleasant, East End, Grand Bahama Island -...

This is the perfect opportunity to own a prime piece of real estate in the serene community of Mount Pleasant, East End, Grand Bahama Island. Nestled just east of Burma Oil, Hogfish 1 offers 4 acres of open-zoned land, ideal for a variety of uses. Whether you're dreaming of a private estate, a vacation retreat, or a development project, this expansive parcel delivers flexibility and limitless potential....read more on our website.

Lot Size: 4

Maint. Fees: No Service

Charges

Subdivision: East Grand

Bahama

Features: Beach access

James Sarles
Phone: (242) 727-8888
jamessarlesrealty@gmail.com

\$300.000 ID# 1358 <u>View Online</u> www.sarlesrealty.com