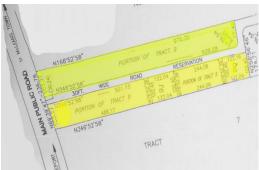

## Hog Fish 1, East End 4 Acre Tract

Exceptional 4-Acre Property with Beach Access in Mount Pleasant, East End, Grand Bahama Island -...

This is the perfect opportunity to own a prime piece of real estate in the serene community of Mount Pleasant, East End, Grand Bahama Island. Nestled just east of Burma Oil, Hogfish 1 offers 4 acres of open-zoned land, ideal for a variety of uses. Whether you're dreaming of a private estate, a vacation retreat, or a development project, this expansive parcel delivers flexibility and limitless potential....read more on our website.

Lot Size: 4

Maint. Fees: No Service

Charges

Subdivision: East Grand

Bahama

Features: Beach access

James Sarles
Phone: (242) 727-8888
jamessarlesrealty@gmail.com

\$300.000 ID# 1358 <u>View Online</u> www.sarlesrealty.com