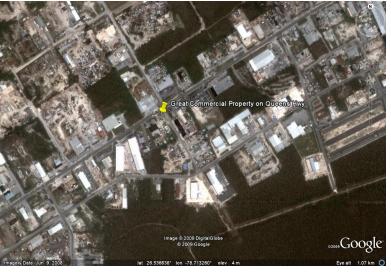

## Great Commercial Property on Queen's Highway

## Great exposure for a business

The building has a floor area of 4000 sq ft recently renovated Additionally two sheds are located in the rear of a building All infrastructural facilities available in Freeport are readily accessible to this property Total potential rental income is approximately 60000 per year Appraised at 632244 this is a great value offered at 585000