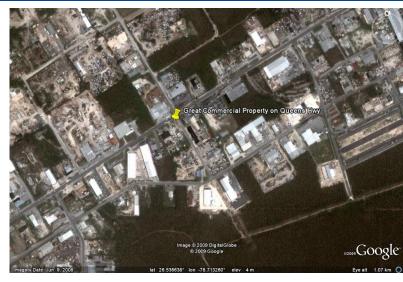

## Great Commercial Property on Queen's Highway

## Great exposure for a business

The building has a floor area of 4000 sq ft recently renovated Additionally two sheds are located in the rear of a building All infrastructural facilities available in Freeport are readily accessible to this property Total potential rental income is approximately 60000 per year Appraised at 632244 this is a great value offered at 585000