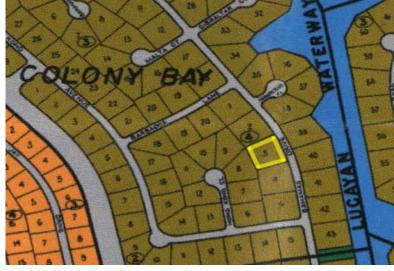

## Colony Bay Multi Family Lot

**Excellent lot across from the canal** 

Located just one lot across from the Grand Lucayan Waterway sits an excellent in the upcoming subdivision of Colony Bay. This lot is situated on Bahama Drive and is measured at 42,000 square feet. This lot is located directly across from the canal and is zoned multifamily high-rise. If you are looking for an income producing lot or just want to build your dream home, call Coldwell Banker James Sarles Realty and we will help your dreams become a reality....read more on our website.

Lot Size: 42,000 sq ft Subdivision: Colony Bay

James Sarles
Phone: (242) 727-8888
jamessarlesrealty@gmail.com

\$100.000 ID# 1165 <u>View Online</u> www.sarlesrealty.com