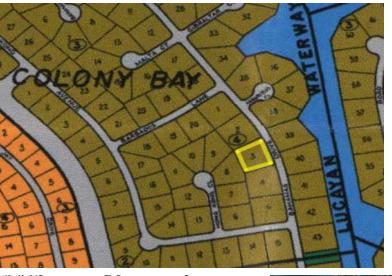

## Colony Bay Multi Family Lot

**Excellent lot across from the canal** 

Located just one lot across from the Grand Lucayan Waterway sits an excellent in the upcoming subdivision of Colony Bay. This lot is situated on Bahama Drive and is measured at 42,000 square feet. This lot is located directly across from the canal and is zoned multifamily high-rise. If you are looking for an income producing lot or just want to build your dream home, call Coldwell Banker James Sarles Realty and we will help your dreams become a reality....read more on our website.

Lot Size: 42,000 sq ft Subdivision: Colony Bay

James Sarles
Phone: (242) 727-8888
jamessarlesrealty@gmail.com

\$100.000 ID# 1165 <u>View Online</u> www.sarlesrealty.com