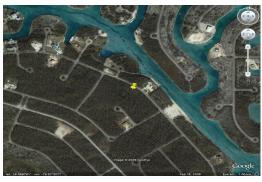

## Colony Bay Multi Family Lot

**Excellent lot across from the canal** 

Located just one lot across from the Grand Lucayan Waterway sits an excellent in the upcoming subdivision of Colony Bay. This lot is situated on Bahama Drive and is measured at 42,000 square feet. This lot is located directly across from the canal and is zoned multifamily high-rise. If you are looking for an income producing lot or just want to build your dream home, call Coldwell Banker James Sarles Realty and we will help your dreams become a reality....read more on our website.

Lot Size: 42,000 sq ft Subdivision: Colony Bay

James Sarles
Phone: (242) 727-8888
jamessarlesrealty@gmail.com

\$100.000 ID# 1165 <u>View Online</u> www.sarlesrealty.com