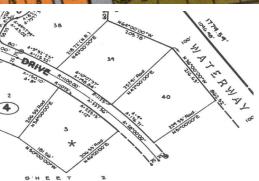

## Colony Bay Multi Family Lot

**Excellent lot across from the canal** 

Located just one lot across from the Grand Lucayan Waterway sits an excellent in the upcoming subdivision of Colony Bay. This lot is situated on Bahama Drive and is measured at 42,000 square feet. This lot is located directly across from the canal and is zoned multifamily high-rise. If you are looking for an income producing lot or just want to build your dream home, call Coldwell Banker James Sarles Realty and we will help your dreams become a reality....read more on our website.

Lot Size: 42,000 sq ft Subdivision: Colony Bay

James Sarles
Phone: (242) 727-8888
jamessarlesrealty@gmail.com

\$100.000 ID# 1165 <u>View Online</u> www.sarlesrealty.com