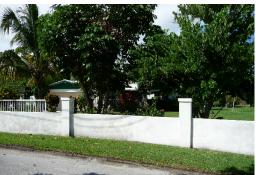

## Ringwood Drive Home

Large family home in a quaint neigbourhood with bearing fruit trees. Call us to have a good look...

This four bedroom home is nestled in this quiet neigbourhood and features a double car garage. The bedrooms and living room are carpeted while the rest of the home is tiled. The back garden is bordered with a 8' high solid wood fence 150' long. There are a large number of bearing fruit trees, including mangoes, limes grapefruit, avacado, cherry,sapodily, sugar apple, banana,almond,coconuts,cherry trees, just to mention a few. There are internally mounted iron bars on all window with 6 sets of automatic motion detector security lights mounted on the exterior of the house. 4 camera auto security camera system with monitor. A full alarm system-dual access with motion detector and auto dialer. The laundry room is between the garage and the house. The house also features a 3 ton Mitsu...read more on our website.