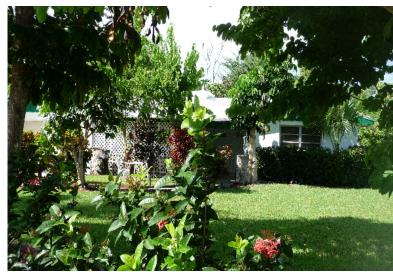

## Ringwood Drive Home

Large family home in a quaint neigbourhood with bearing fruit trees. Call us to have a good look...

This four bedroom home is nestled in this quiet neigbourhood and features a double car garage. The bedrooms and living room are carpeted while the rest of the home is tiled. The back garden is bordered with a 8' high solid wood fence 150' long. There are a large number of bearing fruit trees, including mangoes, limes grapefruit, avacado, cherry,sapodily, sugar apple, banana,almond,coconuts,cherry trees, just to mention a few. There are internally mounted iron bars on all window with 6 sets of automatic motion detector security lights mounted on the exterior of the house. 4 camera auto security camera system with monitor. A full alarm system-dual access with motion detector and auto dialer. The laundry room is between the garage and the house. The house also features a 3 ton Mitsu...read more on our website.