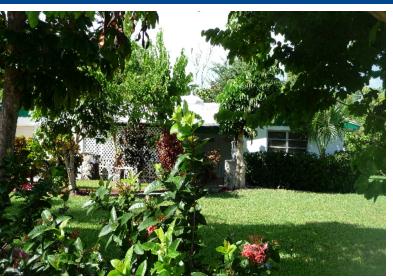

## Ringwood Drive Home

Large family home in a quaint neigbourhood with bearing fruit trees. Call us to have a good look...

This four bedroom home is nestled in this quiet neigbourhood and features a double car garage. The bedrooms and living room are carpeted while the rest of the home is tiled. The back garden is bordered with a 8' high solid wood fence 150' long. There are a large number of bearing fruit trees, including mangoes, limes grapefruit, avacado, cherry,sapodily, sugar apple, banana,almond,coconuts,cherry trees, just to mention a few. There are internally mounted iron bars on all window with 6 sets of automatic motion detector security lights mounted on the exterior of the house. 4 camera auto security camera system with monitor. A full alarm system-dual access with motion detector and auto dialer. The laundry room is between the garage and the house. The house also features a 3 ton Mitsu...read more on our website.