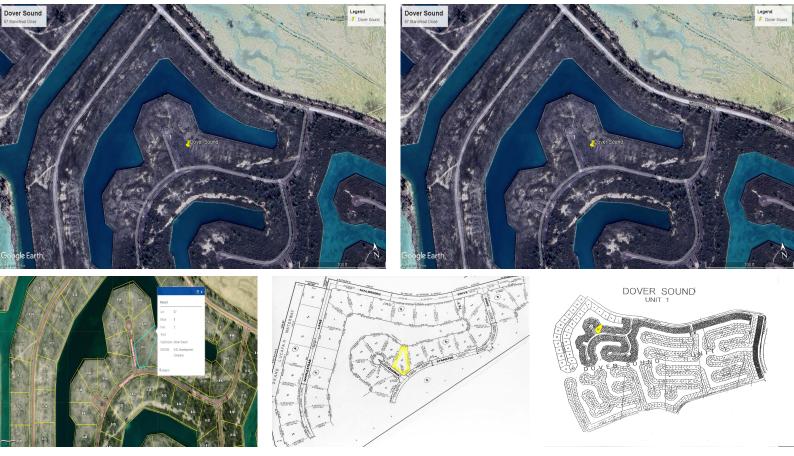

## Affordable canal front with ready access to the north shore of Grand Bahama

Affordable canal front with ready access to the north shore of Grand Bahama!

Discover an incredible investment opportunity in the serene and picturesque Dover Sound. This 30,825 sq. ft. (0.7-acre) waterfront lot offers 53.72 feet of direct water frontage, providing breathtaking views and endless development potential.

Property Highlights:

Zoned Multi-Family  $\hat{a} \in$  Ideal for townhomes, condos, or vacation rentals Prime Waterfront Location  $\hat{a} \in$  53.72 feet on the water for stunning views Spacious Lot  $\hat{a} \in$  30,825 sq. ft. (0.7 acres) for flexible development options

## **\$77.000 ID# 2567** <u>View Online</u> www.sarlesrealty.com

Lot Size: 0.70 Living Area: 30,825 Subdivision: Dover Sound Features: Canal Front

Ina Simmons Phone: 242-727-0707 inasimmons@gmail.com