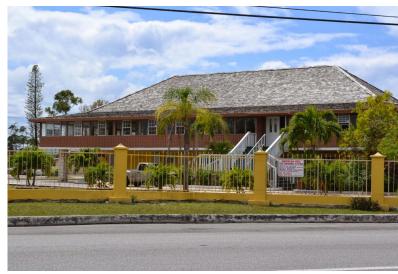

## The Captain's Charthouse

**Currently leased** Banquet Hall/ Restaurant with 2 dining rooms situated on a main thoroughfare.

This large resturaunt/banquet hall sits on the second floor of a conveniently located building. The larger dining room has a seating capacity of 250 people while the smaller, separate dining room will seat approximately 100 people. The building houses 2 kitchens, restrooms, 2 offices ,3 storerooms and walk-in freezer and cooler. The price includes the entire inventory....read more on our website.