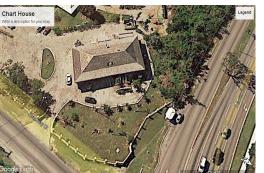

## The Captain's Charthouse

**Currently leased** Banquet Hall/ Restaurant with 2 dining rooms situated on a main thoroughfare.

This large resturaunt/banquet hall sits on the second floor of a conveniently located building. The larger dining room has a seating capacity of 250 people while the smaller, separate dining room will seat approximately 100 people. The building houses 2 kitchens, restrooms, 2 offices ,3 storerooms and walk-in freezer and cooler. The price includes the entire inventory....read more on our website.