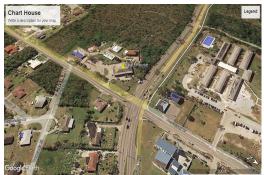

## The Captain's Charthouse

**Currently leased** Banquet Hall/ Restaurant with 2 dining rooms situated on a main thoroughfare.

This large resturaunt/banquet hall sits on the second floor of a conveniently located building. The larger dining room has a seating capacity of 250 people while the smaller, separate dining room will seat approximately 100 people. The building houses 2 kitchens, restrooms, 2 offices ,3 storerooms and walk-in freezer and cooler. The price includes the entire inventory....read more on our website.