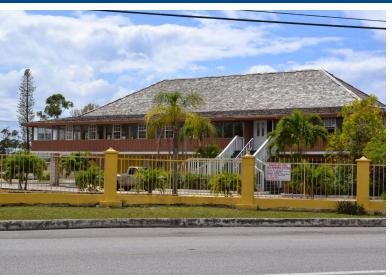

## The Captain's Charthouse

**Currently leased** Banquet Hall/ Restaurant with 2 dining rooms situated on a main thoroughfare.

This large resturaunt/banquet hall sits on the second floor of a conveniently located building. The larger dining room has a seating capacity of 250 people while the smaller, separate dining room will seat approximately 100 people. The building houses 2 kitchens, restrooms, 2 offices ,3 storerooms and walk-in freezer and cooler. The price includes the entire inventory....read more on our website.