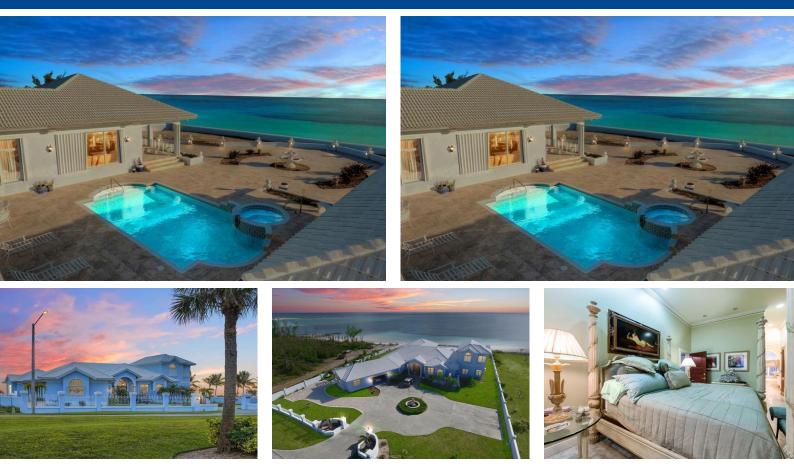

## 31 Princess Isle

## **Beachfront Estate in Princess Isle**

## This exquisite estate which includes the house & adjacent canal...

This estate was created for luxurious life on the water with 150' of sandy beach and 1/2 acre canal front lot with dock facilities for a large yacht, located in gated Princess Isle. The 6,500 sq. ft. home has 5 bedrooms, spacious gourmet kitchen, maid's quarters, lofty ceilings and dramatic views from the second story master bedroom with outdoor spiral staircase...read more on our website.

Bedrooms: 5 Bathrooms: 6 Lot Size: 1.5 Living Area: 6500 Maint. Fees: -Subdivision: Bahamia Features: Beach access, Canal Front, Dock, Gated, Ocean front, Pool

James Sarles Phone: (242) 727-8888 jamessarlesrealty@gmail.com