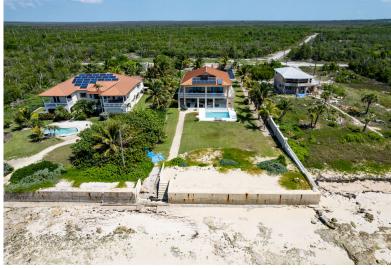

## Turtle Reef Beach Home

Gorgeous Beachfront Home located in Turtle Reef near Bahama Film Studio and National Park

Unique Oceanfront Villa with outstanding views This home features 4 bedrooms and three and a half Baths Measured at 2,600 square feet this home is private and secure Move in Ready

Enjoy the out island feel with Port Lucaya only 20 minutes away ...read more on our website.

Bedrooms: 4 Bathrooms: 4 Lot Size: 28,749.6

Living Area: 0 Maint. Fees: -

Subdivision: Turtle Reef Features: Beach access,