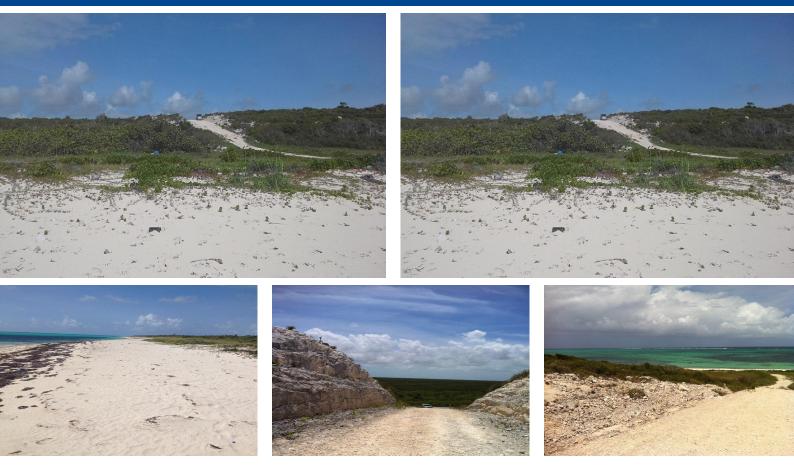

## NEW LOWER PRICE Lot C is a 1.044-acre Beachfront lot on Tranquil Acklins Island. Acklins remains...

NEW LOWER PRICE Lot C is a 1.044-acre Beachfront lot on Tranquil Acklins Island. Acklins remains almost as natural today as it was hundreds of years ago. The Bight of Acklins is a haven for boating, bonefishing, snorkeling, and diving. The shallow water extending for 5 miles is an Angler's dream. Private and Domestic flights service the regional Spring Point Airport. This is the best price for beach frontage and large enough for an estate home, other residential beach property, or bone fishing lodge. Compare to beachfront properties on other Islands. Acklins is unspoiled, sparsely populated and mostly undisturbed. A perfectly secluded getaway for tranquility and peacefulness. Call for more information today to see it, love it, own it, and build your dream home....read more on our website.