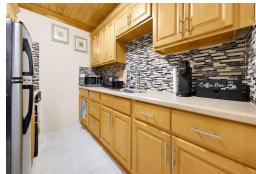

## H DRIVE, TELLIE CT, Cowpen Road, New Providence/Para

This 11,997 sq. ft. property features a 2,536 sq. ft. building with two units. Unit 1 includes two...

This 11,997 sq. ft. property features a 2,536 sq. ft. building with two units. Unit 1 includes two bedrooms and one bathroom, while Unit 2 offers two bedrooms, two bathrooms, an office, and a laundry room. Situated in a peaceful neighborhood, this property is perfect for comfortable living or investment potential....read more on our website.