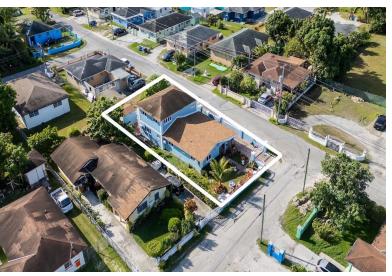

## H DRIVE, TELLIE CT, Cowpen Road, New Providence/Para

This 11,997 sq. ft. property features a 2,536 sq. ft. building with two units. Unit 1 includes two...

This 11,997 sq. ft. property features a 2,536 sq. ft. building with two units. Unit 1 includes two bedrooms and one bathroom, while Unit 2 offers two bedrooms, two bathrooms, an office, and a laundry room. Situated in a peaceful neighborhood, this property is perfect for comfortable living or investment potential....read more on our website.

Bedrooms: 4 Bathrooms: 3 Lot Size: 11997

BONEFISH DRIVE, TELLIE CT, Subdivision: Cowpen Providence/Paradise Island

Features: Can Be Rented, Family Oriented, Fully Fenced, Highway Access,

Road - Paved

Cowpen Road, New