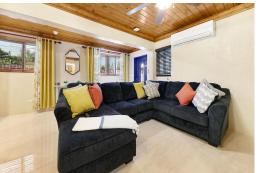

## H DRIVE, TELLIE CT, Cowpen Road, New Providence/Para

This 11,997 sq. ft. property features a 2,536 sq. ft. building with two units. Unit 1 includes two...

This 11,997 sq. ft. property features a 2,536 sq. ft. building with two units. Unit 1 includes two bedrooms and one bathroom, while Unit 2 offers two bedrooms, two bathrooms, an office, and a laundry room. Situated in a peaceful neighborhood, this property is perfect for comfortable living or investment potential....read more on our website.