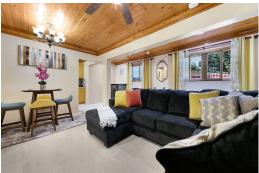

## H DRIVE, TELLIE CT, Cowpen Road, New Providence/Para

This 11,997 sq. ft. property features a 2,536 sq. ft. building with two units. Unit 1 includes two...

This 11,997 sq. ft. property features a 2,536 sq. ft. building with two units. Unit 1 includes two bedrooms and one bathroom, while Unit 2 offers two bedrooms, two bathrooms, an office, and a laundry room. Situated in a peaceful neighborhood, this property is perfect for comfortable living or investment potential....read more on our website.