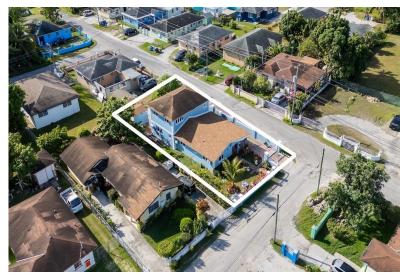

## H DRIVE, TELLIE CT, Cowpen Road, New Providence/Para

This 11,997 sq. ft. property features a 2,536 sq. ft. building with two units. Unit 1 includes two...

This 11,997 sq. ft. property features a 2,536 sq. ft. building with two units. Unit 1 includes two bedrooms and one bathroom, while Unit 2 offers two bedrooms, two bathrooms, an office, and a laundry room. Situated in a peaceful neighborhood, this property is perfect for comfortable living or investment potential....read more on our website.

Bedrooms: 4 Bathrooms: 3 Lot Size: 11997

BONEFISH DRIVE, TELLIE CT, Subdivision: Cowpen Providence/Paradise Island

Features: Can Be Rented, Family Oriented, Fully Fenced, Highway Access,

Road - Paved

Cowpen Road, New