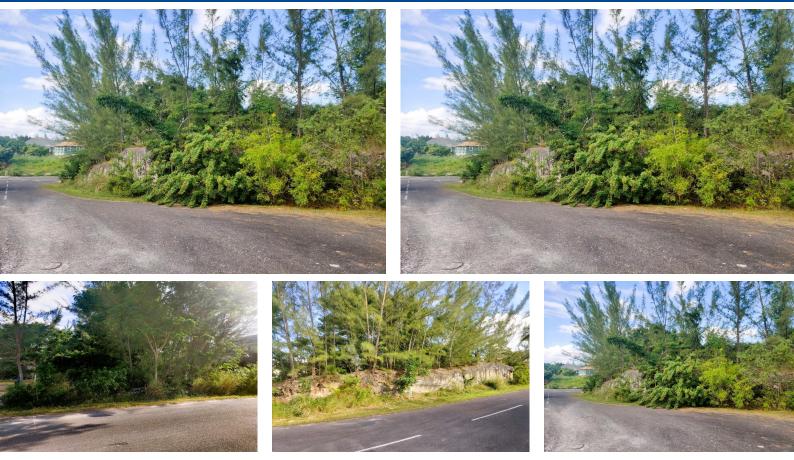

## This multifamily lot is located in the gated community of High Point Estates. This lot is a great...

This multifamily lot is located in the gated community of High Point Estates. This lot is a great location to build a home for a family, or a great income producing opportunity. Lots are scarce in High Point Estates, don't miss out on this great opportunity!...read more on our website.

Bedrooms: 0 Bathrooms: 0 Lot Size: 7657 Subdivision: John F. Kennedy Drive Features: Family Oriented, Gated Community, Highway Access, Road -Paved, Swimming Pool, Treed Lot

## LOT 31 HIGH POINT ESTATES, John F. Kennedy Drive, New Providence/Paradise Island ted, Phone:

**\$195.000 ID# M56861** <u>View Online</u> www.sarlesrealty.com