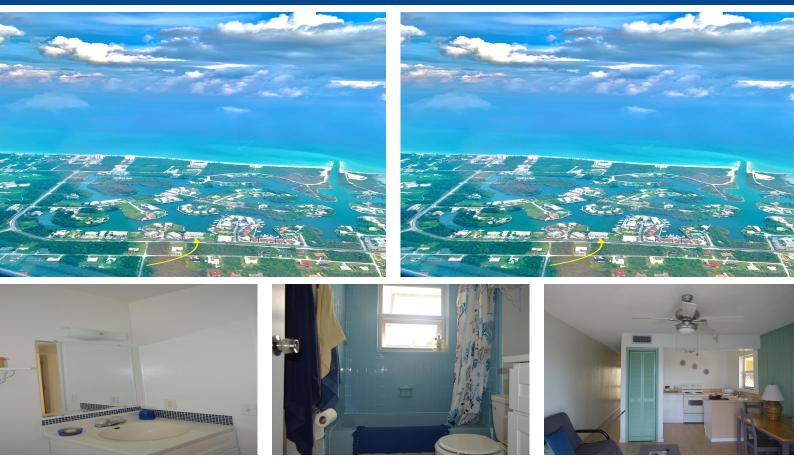

## Discover this one-bedroom, one-bathroom top-floor condo nestled on the scenic canal in Bahama Reef,...

Discover this one-bedroom, one-bathroom top-floor condo nestled on the scenic canal in Bahama Reef, Grand Bahama Island. Currently rented with a paying tenant, this property is a smart investment opportunity. Enjoy waterway views from your private balcony over looking Ocean Reef Marina and take advantage of the dockside swimming pool for relaxing afternoons by the water. Boat enthusiasts will appreciate the option to rent dockage for a minimal fee. With low monthly condo fees of just \$250 (billed quarterly), this property is both affordable and convenient. Ideally situated, Darshana is just 1 mile from two stunning beachesâ€"Williamstown Beach and Lucayan Beach. It's also a short 1.5-mile trip to the vibrant Port Lucaya Marketplace, offering an array of shops, restaurants, and bars. Whet...read more on our website.

Bedrooms: 1 Bathrooms: 1 Lot Size: 0 Subdivision: Bahama Reef Yacht & Country Club Features: Cable, Can Be Rented, Canal Front, Dock, Fully Fenced, Furnished, Hurricane Windows, Marina Nearby,

Swimming Pool