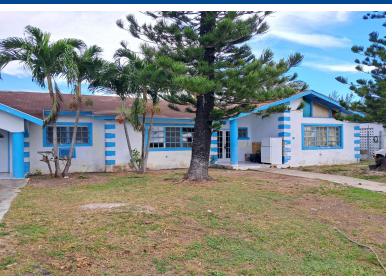

## DFISH DRIVE, Stapledon Gardens, New Providence/Paradis

An Investor & #8217;s Dream! Take advantage of this fourplex (fixer upper) apartment building located...

An Investor's Dream! Take advantage of this fourplex (fixer upper) apartment building located in Stapledon Gardens Subdivision. Featuring (2) 2 bed units and (2) 1 bed units. With the right TLC, this building is ideal to add to your investment portfolio or to even become your starter home. Close proximity to public transportation, schools, food stores, the international airport, shopping and the downtown area....read more on our website.

Bedrooms: 6
Bathrooms: 4
Lot Size: 9600

Lot Size: 9600 SWORDFISH DRIVE, Stapledon Gardens, New

Gardens
Features: None

Gardens, New
Providence/Paradise Island

Phone:

\$265.650 ID# M60559 View Online www.sarlesrealty.com