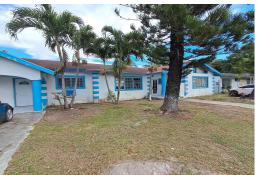

## DFISH DRIVE, Stapledon Gardens, New Providence/Paradis

An Investor & #8217;s Dream! Take advantage of this fourplex (fixer upper) apartment building located...

An Investor's Dream! Take advantage of this fourplex (fixer upper) apartment building located in Stapledon Gardens Subdivision. Featuring (2) 2 bed units and (2) 1 bed units. With the right TLC, this building is ideal to add to your investment portfolio or to even become your starter home. Close proximity to public transportation, schools, food stores, the international airport, shopping and the downtown area....read more on our website.

Bedrooms: 6
Bathrooms: 4
Lot Size: 9600

Lot Size: 9600 SWORDFISH DRIVE, Stapledon Gardens, New

Gardens
Features: None

Gardens, New
Providence/Paradise Island

Phone:

\$265.650 ID# M60559 View Online www.sarlesrealty.com