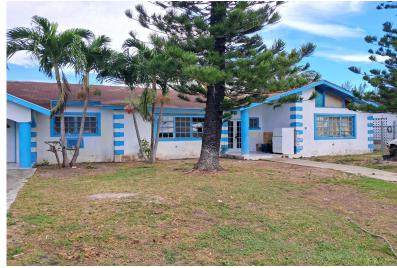

## DFISH DRIVE, Stapledon Gardens, New Providence/Paradis

An Investor & #8217;s Dream! Take advantage of this fourplex (fixer upper) apartment building located...

An Investor's Dream! Take advantage of this fourplex (fixer upper) apartment building located in Stapledon Gardens Subdivision. Featuring (2) 2 bed units and (2) 1 bed units. With the right TLC, this building is ideal to add to your investment portfolio or to even become your starter home. Close proximity to public transportation, schools, food stores, the international airport, shopping and the downtown area....read more on our website.

Bedrooms: 6
Bathrooms: 4
Lot Size: 9600

Lot Size: 9600 SWORDFISH DRIVE, Stapledon Gardens, New

Gardens
Features: None

Gardens, New
Providence/Paradise Island

Phone:

\$265.650 ID# M60559 View Online www.sarlesrealty.com