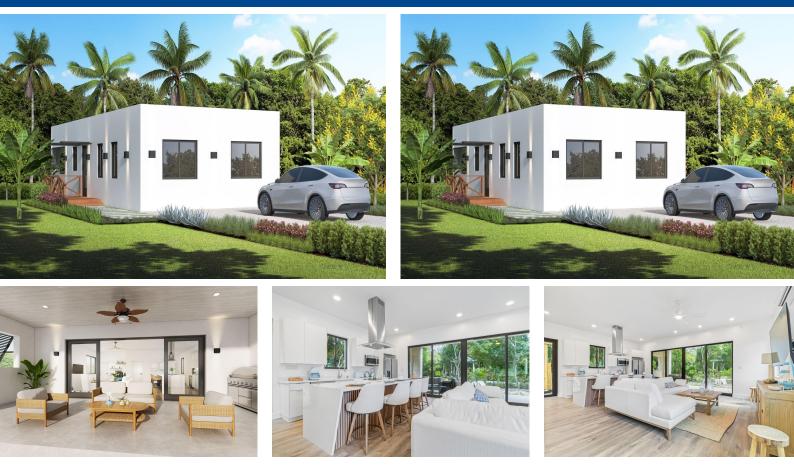

## RISING STAR, Governor's Harbour, Eleuthera

## Discover this stunning modern contemporary home nestled within the serene La Bougainvillea Resort...

Discover this stunning modern contemporary home nestled within the serene La Bougainvillea Resort property, just off Banks Road. Enjoy beautiful garden views with access to resort amenities, including beach access. This exceptional residence is built with patented SprayRock technology, providing one of the strongest hurricane-rated structures available today, certified for Miami-Dade standards and engineered to withstand winds up to 180MPH. Its energy-efficient green design features low-e HVHZ impact doors and windows, along with superior closed-cell spray foam insulation, ensuring remarkable fire, moisture, mold, mildew, termite, and insect resistance. This thoughtful construction helps keep operating and maintenance costs low, while creating a healthy, safe environment for your family. C...read more on our website.

Bedrooms: 2 Bathrooms: 2 Lot Size: 13068 Subdivision: Governor's Harbour Features: Garden Area, Hurricane Windows

RISING STAR, Governor's Harbour, Eleuthera Phone: