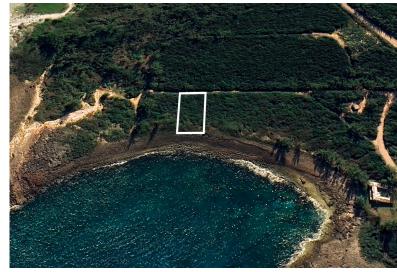

## LOT 22, RAINBOW BAY, Rainbow Bay, Eleuthera

This oceanfront spans 10,800 sq ft (0.25 acres) offering stunning views of the Atlantic Ocean and...

This oceanfront spans 10,800 sq ft (0.25 acres) offering stunning views of the Atlantic Ocean and breathtaking sunrises. Located in Eleuthera, this property is close to beautiful beaches and is part of a vibrant residential community, the lot is located behind Fisherman's Point in Rainbow Bay. The development offers multiple beaches, boat ramp, tennis courts, kayak storage, restaurant, and the Rainbow Bay Inn for additional guests if need be. The development is situated in between the Caribbean and Atlantic. The main beach is located on the Caribbean side with umbrellas, tables, and kayak storage. This community is in a convenient area with nearby grocery stores and other amenities for your comfort. The Governors Harbour Airport (GHB) is only a 15-minute drive south and the North Eleuthe...read more on our website.