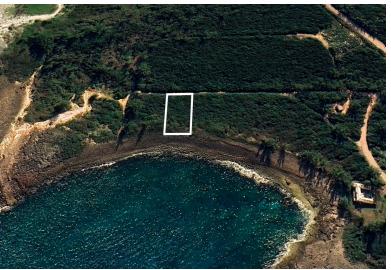

## LOT 22, RAINBOW BAY, Rainbow Bay, Eleuthera

This oceanfront spans 10,800 sq ft (0.25 acres) offering stunning views of the Atlantic Ocean and...

This oceanfront spans 10,800 sq ft (0.25 acres) offering stunning views of the Atlantic Ocean and breathtaking sunrises. Located in Eleuthera, this property is close to beautiful beaches and is part of a vibrant residential community, the lot is located behind Fisherman's Point in Rainbow Bay. The development offers multiple beaches, boat ramp, tennis courts, kayak storage, restaurant, and the Rainbow Bay Inn for additional guests if need be. The development is situated in between the Caribbean and Atlantic. The main beach is located on the Caribbean side with umbrellas, tables, and kayak storage. This community is in a convenient area with nearby grocery stores and other amenities for your comfort. The Governors Harbour Airport (GHB) is only a 15-minute drive south and the North Eleuthe...read more on our website.