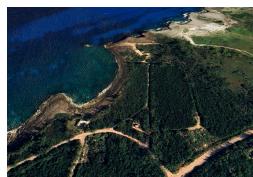

## LOT 22, RAINBOW BAY, Rainbow Bay, Eleuthera

This oceanfront spans 10,800 sq ft (0.25 acres) offering stunning views of the Atlantic Ocean and...

This oceanfront spans 10,800 sq ft (0.25 acres) offering stunning views of the Atlantic Ocean and breathtaking sunrises. Located in Eleuthera, this property is close to beautiful beaches and is part of a vibrant residential community, the lot is located behind Fisherman's Point in Rainbow Bay. The development offers multiple beaches, boat ramp, tennis courts, kayak storage, restaurant, and the Rainbow Bay Inn for additional guests if need be. The development is situated in between the Caribbean and Atlantic. The main beach is located on the Caribbean side with umbrellas, tables, and kayak storage. This community is in a convenient area with nearby grocery stores and other amenities for your comfort. The Governors Harbour Airport (GHB) is only a 15-minute drive south and the North Eleuthe...read more on our website.