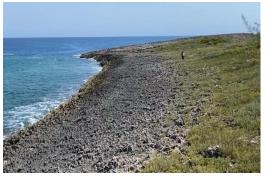

## LOT 22, RAINBOW BAY, Rainbow Bay, Eleuthera

This oceanfront spans 10,800 sq ft (0.25 acres) offering stunning views of the Atlantic Ocean and...

This oceanfront spans 10,800 sq ft (0.25 acres) offering stunning views of the Atlantic Ocean and breathtaking sunrises. Located in Eleuthera, this property is close to beautiful beaches and is part of a vibrant residential community, the lot is located behind Fisherman's Point in Rainbow Bay. The development offers multiple beaches, boat ramp, tennis courts, kayak storage, restaurant, and the Rainbow Bay Inn for additional guests if need be. The development is situated in between the Caribbean and Atlantic. The main beach is located on the Caribbean side with umbrellas, tables, and kayak storage. This community is in a convenient area with nearby grocery stores and other amenities for your comfort. The Governors Harbour Airport (GHB) is only a 15-minute drive south and the North Eleuthe...read more on our website.