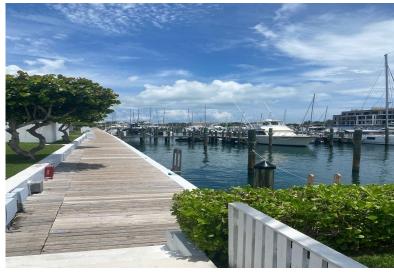

## T 150 PALM CAY, Yamacraw, New Providence/Paradise Isl

Situated in the gated community of Palm Cay on Nassau's Eastern side, this 9,425 sq. ft. vacant...

Situated in the gated community of Palm Cay on Nassau's Eastern side, this 9,425 sq. ft. vacant lot is the ideal location to build your dream home. Enjoy the security of gated living along with access to Palm Cay's exclusive resort-style amenities. Quarterly HOA fees are \$983....read more on our website.

Bedrooms: 0 Bathrooms: 0

Lot Size: 9425 LOT 150 PALM CAY, Yamacraw, Subdivision: Yamacraw New Providence/Paradise Island Features: 24 Hour Phone:

Security, Family Oriented, Fully Fenced, Gated Community, Quiet Area, Road - Paved, Treed Lot