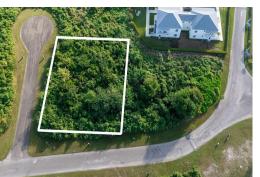

## T 150 PALM CAY, Yamacraw, New Providence/Paradise Isl

Situated in the gated community of Palm Cay on Nassau's Eastern side, this 9,425 sq. ft. vacant...

Situated in the gated community of Palm Cay on Nassau's Eastern side, this 9,425 sq. ft. vacant lot is the ideal location to build your dream home. Enjoy the security of gated living along with access to Palm Cay's exclusive resort-style amenities. Quarterly HOA fees are \$983....read more on our website.

Bedrooms: 0 Bathrooms: 0

Lot Size: 9425 LOT 150 PALM CAY, Yamacraw, Subdivision: Yamacraw New Providence/Paradise Island Features: 24 Hour Phone:

Security, Family Oriented, Fully Fenced, Gated Community, Quiet Area, Road - Paved, Treed Lot