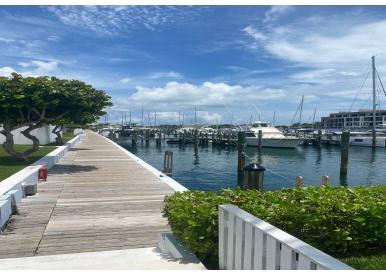

## T 150 PALM CAY, Yamacraw, New Providence/Paradise Isl

Situated in the gated community of Palm Cay on Nassau's Eastern side, this 9,425 sq. ft. vacant...

Situated in the gated community of Palm Cay on Nassau's Eastern side, this 9,425 sq. ft. vacant lot is the ideal location to build your dream home. Enjoy the security of gated living along with access to Palm Cay's exclusive resort-style amenities. Quarterly HOA fees are \$983....read more on our website.

Bedrooms: 0 Bathrooms: 0

Lot Size: 9425 LOT 150 PALM CAY, Yamacraw, Subdivision: Yamacraw New Providence/Paradise Island Features: 24 Hour Phone:

Security, Family Oriented, Fully Fenced, Gated Community, Quiet Area, Road - Paved, Treed Lot