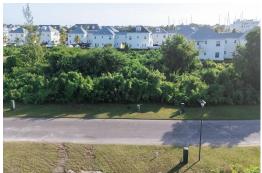

## T 150 PALM CAY, Yamacraw, New Providence/Paradise Isl

Situated in the gated community of Palm Cay on Nassau's Eastern side, this 9,425 sq. ft. vacant...

Situated in the gated community of Palm Cay on Nassau's Eastern side, this 9,425 sq. ft. vacant lot is the ideal location to build your dream home. Enjoy the security of gated living along with access to Palm Cay's exclusive resort-style amenities. Quarterly HOA fees are \$983....read more on our website.

Bedrooms: 0 Bathrooms: 0

Lot Size: 9425 LOT 150 PALM CAY, Yamacraw, Subdivision: Yamacraw New Providence/Paradise Island Features: 24 Hour Phone:

Security, Family Oriented, Fully Fenced, Gated Community, Quiet Area, Road - Paved, Treed Lot