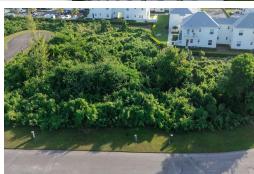

## T 150 PALM CAY, Yamacraw, New Providence/Paradise Isl

Situated in the gated community of Palm Cay on Nassau's Eastern side, this 9,425 sq. ft. vacant...

Situated in the gated community of Palm Cay on Nassau's Eastern side, this 9,425 sq. ft. vacant lot is the ideal location to build your dream home. Enjoy the security of gated living along with access to Palm Cay's exclusive resort-style amenities. Quarterly HOA fees are \$983....read more on our website.

Bedrooms: 0 Bathrooms: 0

Lot Size: 9425 LOT 150 PALM CAY, Yamacraw, Subdivision: Yamacraw New Providence/Paradise Island Features: 24 Hour Phone:

Security, Family Oriented, Fully Fenced, Gated Community, Quiet Area, Road - Paved, Treed Lot