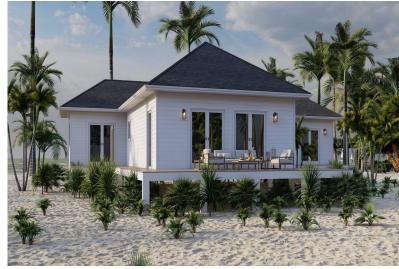

## LOT 14, RAINBOW BAY, Rainbow Bay, Eleuthera

Welcome to Lot 14 in Rainbow Bay! Currently under construction, this stunning beachfront home will...

Welcome to Lot 14 in Rainbow Bay! Currently under construction, this stunning beachfront home will feature 3 bedrooms/3 bathrooms, 14 foot high ceilings, and upgraded finishes with spectacular water views from the main living area and bedrooms. Consutrcion will be completed July 2025. A floor plan is avaialable upon request....read more on our website.

Bedrooms: 3
Bathrooms: 3
Lot Size: 41426
Subdivision: Rainbow Bay

Features: Beach Front,
None, View - Ocean

LOT 14, RAINBOW BAY, Rainbow Bay, Eleuthera Phone:

\$1.599,000 ID# M60609 View Online www.sarlesrealty.com