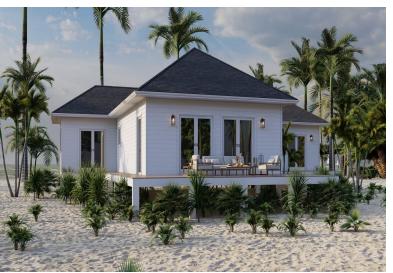

## LOT 14, RAINBOW BAY, Rainbow Bay, Eleuthera

Welcome to Lot 14 in Rainbow Bay! Currently under construction, this stunning beachfront home will...

Welcome to Lot 14 in Rainbow Bay! Currently under construction, this stunning beachfront home will feature 3 bedrooms/3 bathrooms, 14 foot high ceilings, and upgraded finishes with spectacular water views from the main living area and bedrooms. Consutrcion will be completed July 2025. A floor plan is avaialable upon request....read more on our website.

Bedrooms: 3
Bathrooms: 3
Lot Size: 41426
Subdivision: Rainbow Bay

Features: Beach Front,
None, View - Ocean

LOT 14, RAINBOW BAY, Rainbow Bay, Eleuthera Phone:

\$1.599,000 ID# M60609 View Online www.sarlesrealty.com