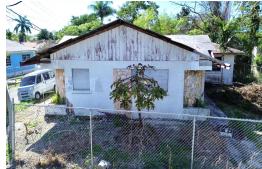

## LSIDE ESTATES, Mackey Street, New Providence/Paradise I

Centrally located off of Mackey Street in the Hillside Estates community off Mackey Street is this...

Centrally located off of Mackey Street in the Hillside Estates community off Mackey Street is this large corner lot home awaiting your personal touch. With lots in the area priced at 85,000.00 this property with it's older structure sitting on it, is essentially free. The building features 3+ bedrooms and sits on a sizeable corner lot. Feel free to drive by using included location or schedule a viewing at your convenience....read more on our website.

Bedrooms: 4 Bathrooms: 3 Lot Size: 6000

Subdivision: Mackey

Features: None

HILLSIDE ESTATES. Mackey Street, New Providence/Paradise

Island

Phone:

\$82.000 ID# M60617 View Online www.sarlesrealty.com