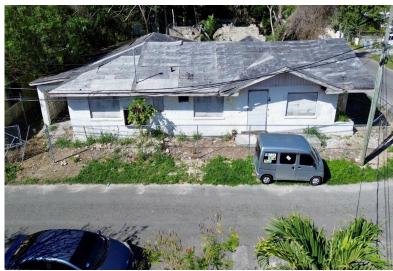

## LSIDE ESTATES, Mackey Street, New Providence/Paradise I

Centrally located off of Mackey Street in the Hillside Estates community off Mackey Street is this...

Centrally located off of Mackey Street in the Hillside Estates community off Mackey Street is this large corner lot home awaiting your personal touch. With lots in the area priced at 85,000.00 this property with it's older structure sitting on it, is essentially free. The building features 3+ bedrooms and sits on a sizeable corner lot. Feel free to drive by using included location or schedule a viewing at your convenience....read more on our website.

Bedrooms: 4 Bathrooms: 3 Lot Size: 6000

Subdivision: Mackey

Features: None

HILLSIDE ESTATES. Mackey Street, New Providence/Paradise

Island

Phone:

\$82.000 ID# M60617 View Online www.sarlesrealty.com