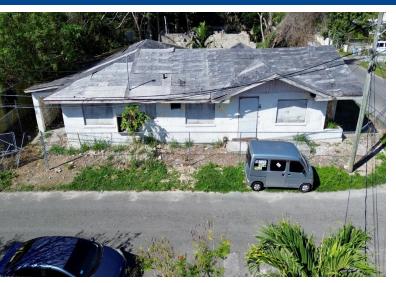

## LSIDE ESTATES, Mackey Street, New Providence/Paradise I

Centrally located off of Mackey Street in the Hillside Estates community off Mackey Street is this...

Centrally located off of Mackey Street in the Hillside Estates community off Mackey Street is this large corner lot home awaiting your personal touch. With lots in the area priced at 85,000.00 this property with it's older structure sitting on it, is essentially free. The building features 3+ bedrooms and sits on a sizeable corner lot. Feel free to drive by using included location or schedule a viewing at your convenience....read more on our website.

Bedrooms: 4 Bathrooms: 3 Lot Size: 6000

Subdivision: Mackey

Features: None

HILLSIDE ESTATES. Mackey Street, New Providence/Paradise

Island

Phone:

\$82.000 ID# M60617 View Online www.sarlesrealty.com