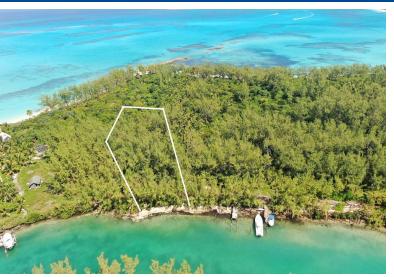

## 131, ROSE ISLAND, Rose Island, New Providence/Paradise

Renowned for its lush vegetation, tall palms, and expansive beach views, Rose Island Beach and...

Renowned for its lush vegetation, tall palms, and expansive beach views, Rose Island Beach and Harbour Club offers an island experience rarely found today. Lot 131 is one of the largest lots in the Rose Island Beach and Harbour Club. It is 1.141 acres in size with 127 ft of canal frontage. The lot is currently zoned for a single family home and has a lot of road frontage making it the ideal property for a conversion to a multi family use in the future. The Doughnut on Rose Island is renowned for its safe protected dockage only minutes from Nassau. The property currently has no utilities....read more on our website.

Bedrooms: 0 Bathrooms: 0 Lot Size: 49702 LOT 131, ROSE ISLAND, Rose Subdivision: Rose Island Island, New Providence/Paradise Features: Canal Front.

Island None, Treed Lot Phone:

\$750,000 ID# M60605 View Online www.sarlesrealty.com