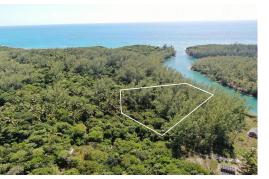

## 131, ROSE ISLAND, Rose Island, New Providence/Paradise

Renowned for its lush vegetation, tall palms, and expansive beach views, Rose Island Beach and...

Renowned for its lush vegetation, tall palms, and expansive beach views, Rose Island Beach and Harbour Club offers an island experience rarely found today. Lot 131 is one of the largest lots in the Rose Island Beach and Harbour Club. It is 1.141 acres in size with 127 ft of canal frontage. The lot is currently zoned for a single family home and has a lot of road frontage making it the ideal property for a conversion to a multi family use in the future. The Doughnut on Rose Island is renowned for its safe protected dockage only minutes from Nassau. The property currently has no utilities....read more on our website.

Bedrooms: 0 Bathrooms: 0 Lot Size: 49702 LOT 131, ROSE ISLAND, Rose Subdivision: Rose Island Island, New Providence/Paradise Features: Canal Front.

Island None, Treed Lot Phone:

\$750,000 ID# M60605 View Online www.sarlesrealty.com