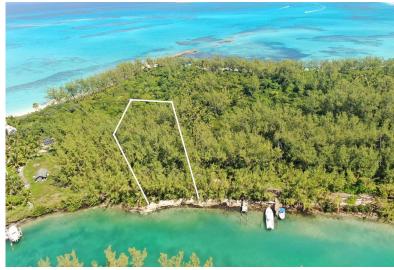

## 131, ROSE ISLAND, Rose Island, New Providence/Paradise

Renowned for its lush vegetation, tall palms, and expansive beach views, Rose Island Beach and...

Renowned for its lush vegetation, tall palms, and expansive beach views, Rose Island Beach and Harbour Club offers an island experience rarely found today. Lot 131 is one of the largest lots in the Rose Island Beach and Harbour Club. It is 1.141 acres in size with 127 ft of canal frontage. The lot is currently zoned for a single family home and has a lot of road frontage making it the ideal property for a conversion to a multi family use in the future. The Doughnut on Rose Island is renowned for its safe protected dockage only minutes from Nassau. The property currently has no utilities....read more on our website.

Bedrooms: 0 Bathrooms: 0 Lot Size: 49702 LOT 131, ROSE ISLAND, Rose Subdivision: Rose Island Island, New Providence/Paradise Features: Canal Front.

Island None, Treed Lot Phone:

\$750,000 ID# M60605 View Online www.sarlesrealty.com