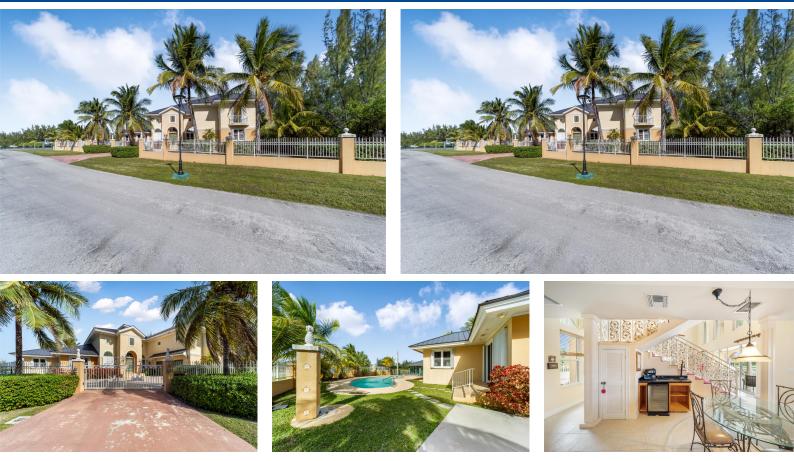

## 14A Princess Isle

Just 55 miles from South Florida, this stunning two-story home is nestled within the highly...

Just 55 miles from South Florida, this stunning two-story home is nestled within the highly desirable gated community of Princess Isle on Grand Bahama. Boasting 6,097 sq. ft. of living space, this residence offers an unrivaled combination of elegance, comfort, and functionality.

Perched on a 149-foot canal-front lot, the property features a modern boat lift and deep-water dockage, catering to boating enthusiasts and lovers of the waterfront lifestyle.

Inside, the home impresses with a dramatic 25-foot ceiling in the main...read more on our website.

**\$995.000 ID# 35074** <u>View Online</u> www.sarlesrealty.com Bedrooms: 4 Bathrooms: 4 Lot Size: 0.34 Living Area: 6,097 Subdivision: Bahamia

James Sarles Phone: (242) 727-8888 jamessarlesrealty@gmail.com