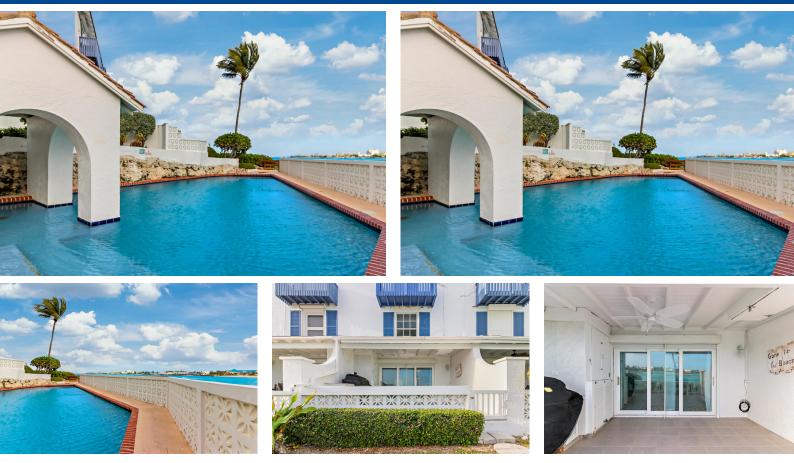

## Delaporte Pointe unit is a well-appointed 3-bed, 2.5-bath townhouse in an upscale gated community....

Delaporte Pointe unit is a well-appointed 3-bed, 2.5-bath townhouse in an upscale gated community. The unit features brand-new Whirlpool appliances, new hurricane-impact windows and doors, new tiles in the showers, new granite countertops in the kitchen and bathrooms, and new ceramic planking on the lower level. Set in a stunning waterfront location with gorgeous bay and ocean views, the property boasts a lovely private beach perfect for swimming, snorkeling, kayaking, and kite surfingâ€"all literally at your doorstep. The community also offers swimming pools and convenient proximity to every amenity. Delaporte Pointe is surrounded by palms and lush foliage, providing spacious water views from the bedrooms and unparalleled oceanfront living. The townhouse includes a large BBQ, central AC, ...read more on our website.

Bedrooms: 3 Bathrooms: 2 Lot Size: 1500 DELAPORTE POINT, Cable Subdivision: Cable Beach Features: 24 Hour Island Security, Beach Front, Phone: Garden Area, Hurricane Windows, Impact Windows, Swimming Pool