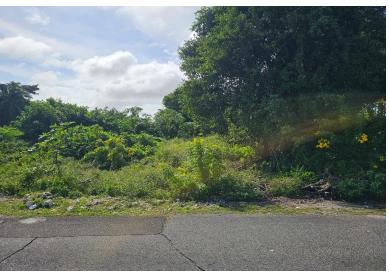

## 92 GARDEN HILLS, Soldier Road, New Providence/Paradise

Prime 6,000 sq ft property in the desirable Garden Hills community. Ideal for building a...

Prime 6,000 sq ft property in the desirable Garden Hills community. Ideal for building a comfortable family home or investment project. Conveniently located near schools, shopping, and public transportation. Don't miss this opportunity to own in a well-established neighborhood....read more on our website.

Bedrooms: 0
Bathrooms: 0
Lot Size: 6000
Subdivision: Soldier Road
Features: Family Oriented,
Fully Fenced, Highway
Access, Pets Allowed,
Quiet Area, Recreation
Nearby, Road - Paved,
Shopping Nearby, Treed
Lot