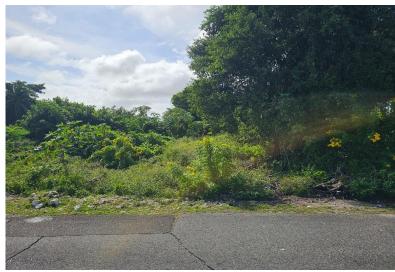

## 92 GARDEN HILLS, Soldier Road, New Providence/Paradise

Prime 6,000 sq ft property in the desirable Garden Hills community. Ideal for building a...

Prime 6,000 sq ft property in the desirable Garden Hills community. Ideal for building a comfortable family home or investment project. Conveniently located near schools, shopping, and public transportation. Don't miss this opportunity to own in a well-established neighborhood....read more on our website.

Bedrooms: 0
Bathrooms: 0
Lot Size: 6000
Subdivision: Soldier Road
Features: Family Oriented,
Fully Fenced, Highway
Access, Pets Allowed,
Quiet Area, Recreation
Nearby, Road - Paved,
Shopping Nearby, Treed
Lot